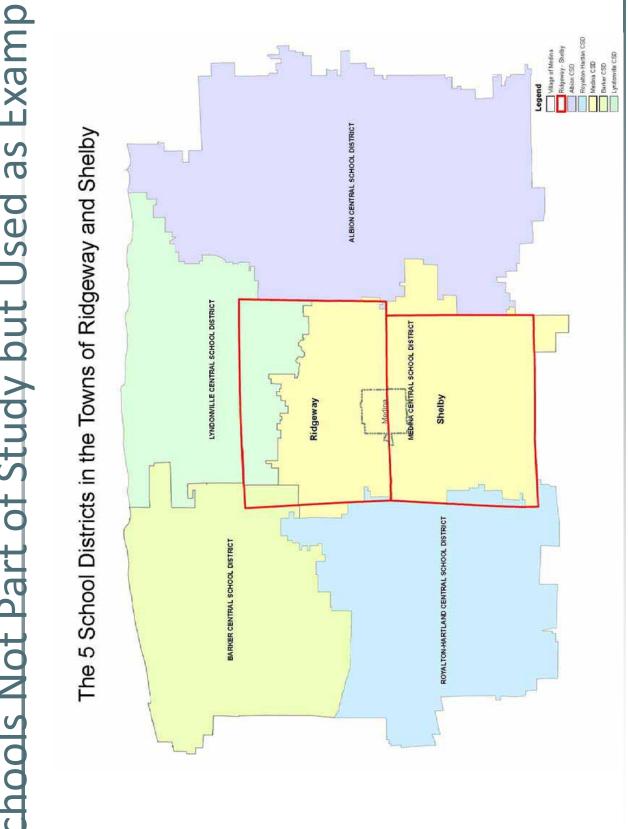

The map on the next page shows the Towns and Village, along with the five school districts that serve the area. The school districts are not part of the shared services/merger/dissolution feasibility study but are shown on the map to illustrate the complexity of the multi-layered government structure that is common in New York. The map would be more illustrative (but too complex to read at this scale) if the fire districts, water districts, sewer districts and lighting districts were also shown.

<sup>&</sup>lt;sup>1</sup> Throughout this study CGR will refer to the areas outside the Village as Town-outside-Village (TOV), or more specifically as Ridgeway TOV or Shelby TOV.

The 5 School Districts in the Towns of Ridgeway and Shelby