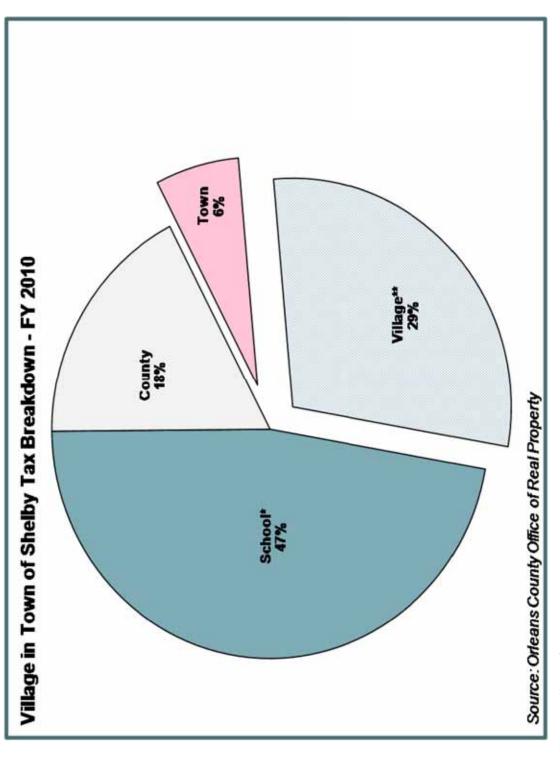

## WHERE YOUR TAX DOLLARS GO

Charts 1-4 on the following pages highlight the percentage of total taxes paid to the various layers of government that impact the Medina/Ridgeway/Shelby community (excluding state and federal taxes). The largest single influence on taxes for a Village, Ridgeway or Shelby taxpayer is school taxes. As the pie charts illustrate, the next biggest influence on taxes depends on where the taxpayer lives.

#### CHART 1

<sup>\*</sup> Medina Central School District

Water, sewer and fire are part of Village taxes