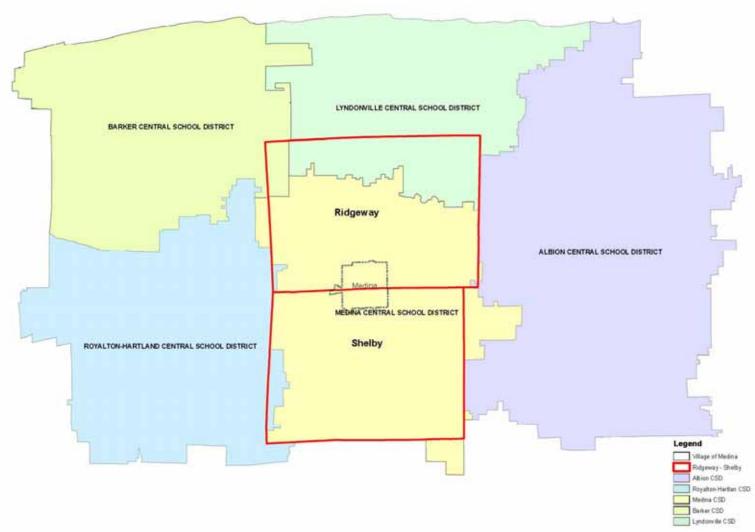

The map on the next page shows the Towns and Village, along with the five school districts that serve the area. The school districts are not part of the shared services/merger/dissolution feasibility study but are shown on the map to illustrate the complexity of the multi-layered government structure that is common in New York. The map would be more illustrative (but too complex to read at this scale) if the fire districts, water districts, sewer districts and lighting districts were also shown.