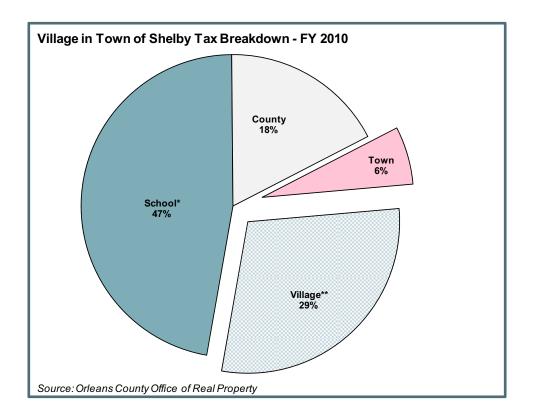

## WHERE YOUR TAX DOLLARS GO

Charts 1-4 on the following pages highlight the percentage of total taxes paid to the various layers of government that impact the Medina/Ridgeway/Shelby community (excluding state and federal taxes). The largest single influence on taxes for a Village, Ridgeway or Shelby taxpayer is school taxes. As the pie charts illustrate, the next biggest influence on taxes depends on where the taxpayer lives.

#### CHART 1

<sup>\*</sup> Medina Central School District

Water, sewer and fire are part of Village taxes