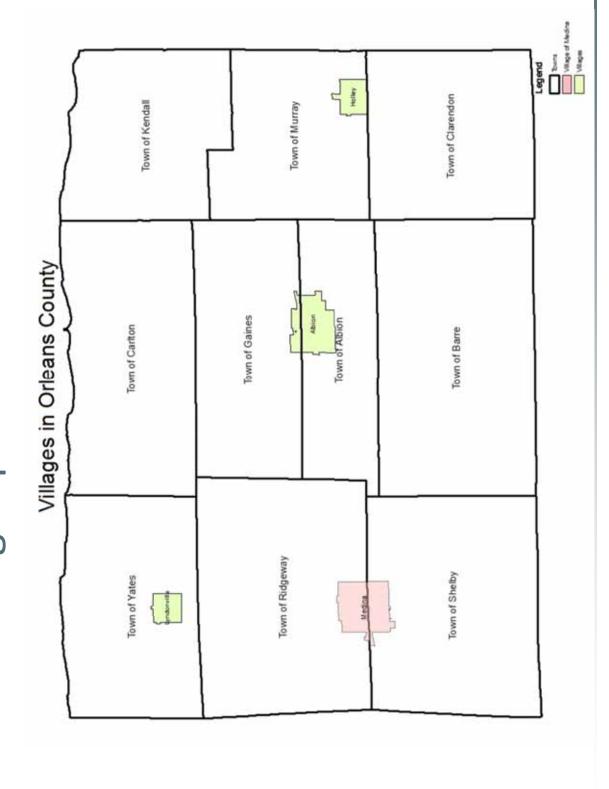

### History, Size and Structure

The Towns are located in southwestern Orleans County and each incorporates a portion of the Village. Together the three municipalities serve about 11,700 residents living in a 97-square mile area. The Village is a small portion of this area (3.3. square miles) but its residents account for 52% of the overall population. The Village is one of four villages in Orleans County, but the only one not predominantly associated with a single town.

The Town of Ridgeway, which dates to 1812, originally contained all of the land now encompassed by the three municipalities, plus what are now the Towns of Barre, Carlton, Gaines and Yates. In 1818, by act of the State Legislature, a part of Ridgeway became the Town of Shelby. In the 1820s, after it became known that the Erie Canal would run through what is now Medina, the area was surveyed. In 1832 the Village incorporated, creating an entity contained wholly within and divided nearly equally between the two Towns – and also creating a complex municipal structure.1