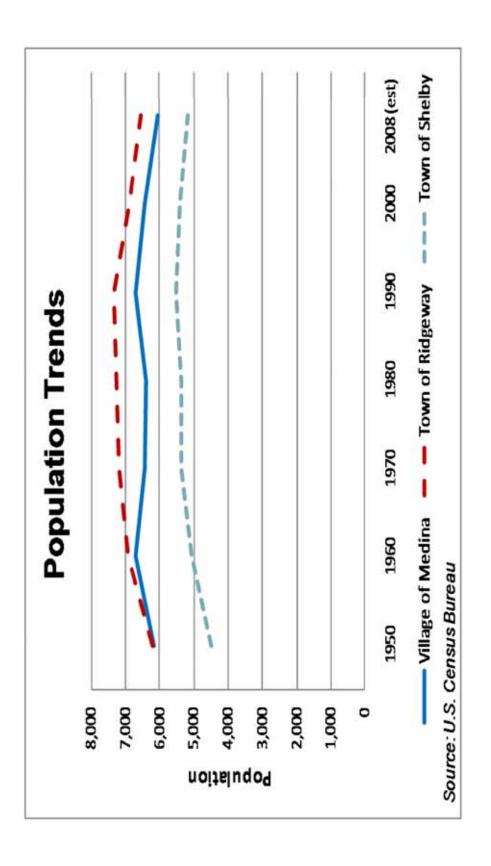

## **POPULATION TRENDS**

As Table 1 shows, the population peak for the Village and Towns occurred in 1990. For the past 20 years the overall population in the Village and Towns has slowly declined. (Peak and current estimates are highlighted below.)

|      | TABLE 1 Towns and Village Population, 1950-2008                    |       |       |       |       |        |  |  |
|------|--------------------------------------------------------------------|-------|-------|-------|-------|--------|--|--|
|      | Ridgeway Shelby Ridgeway Shelby Village TOV TOV Total Total Combin |       |       |       |       |        |  |  |
| 1950 | 6,179                                                              | N/A   | N/A   | 6,217 | 4,485 | 10,702 |  |  |
| 1960 | 6,681                                                              | N/A   | N/A   | 6,911 | 5,051 | 11,962 |  |  |
| 1970 | 6,415                                                              | N/A   | N/A   | 7,209 | 5,366 | 12,575 |  |  |
| 1980 | 6,392                                                              | N/A   | N/A   | 7,278 | 5,361 | 12,639 |  |  |
| 1990 | 6,686                                                              | 3,389 | 2,775 | 7,341 | 5,509 | 12,850 |  |  |
| 2000 | 6,415                                                              | 3,168 | 2,723 | 6,886 | 5,420 | 12,306 |  |  |
| 2010 | 6,065                                                              | 3,337 | 2,697 | 6,780 | 5,319 | 12,099 |  |  |