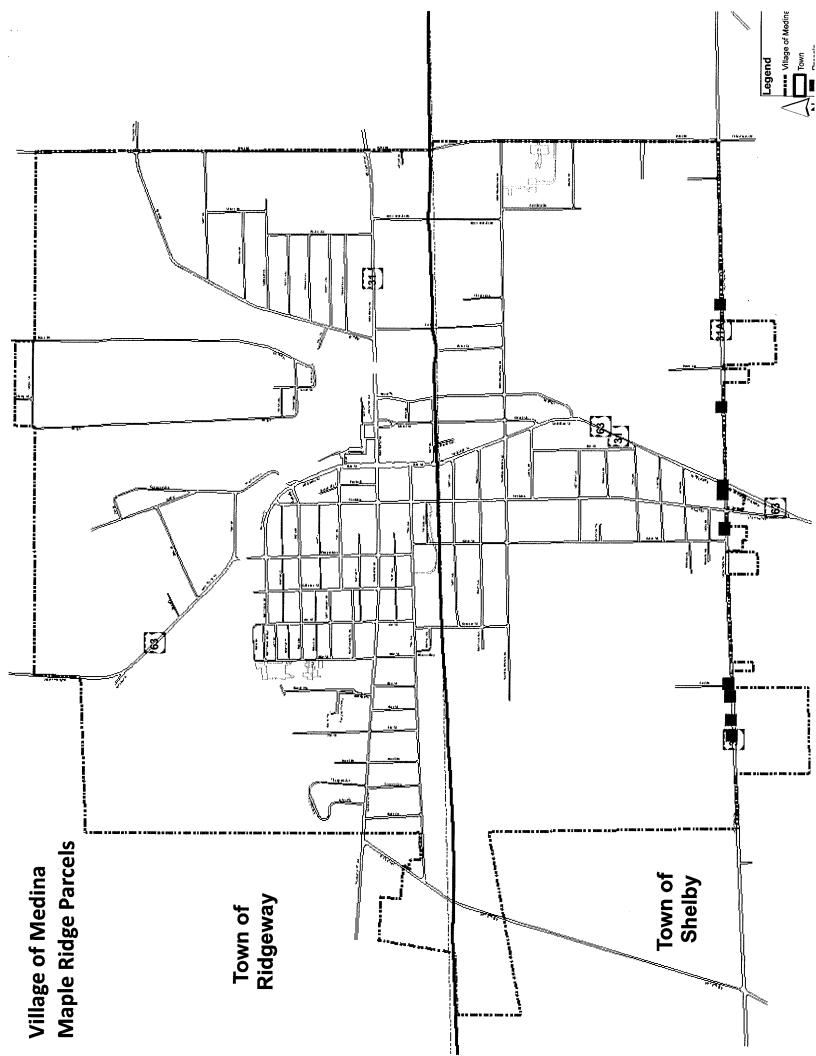

The map on the next page shows the Towns and Village, along with the five school districts that serve the area. The school districts are not part of the shared services/merger/dissolution feasibility study but are shown on the map to illustrate the complexity of the multi-layered government structure that is common in New York. The map would be more illustrative (but too complex to read at this scale) if the fire districts, water districts, sewer districts and lighting districts were also shown.