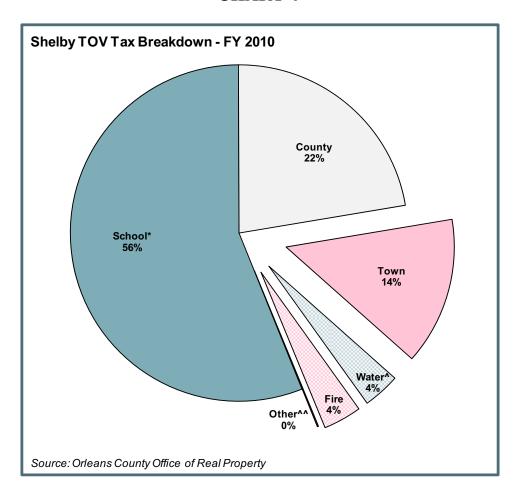

#### **CHART 4**

<sup>\*</sup> Because two different school districts draw from Shelby TOV, the average tax levy was computed by averaging tax rates from both school districts: Medina CSD and Royalton-Hartland CSD.

Shelby TOV has nine water districts and bills quarterly for usage and district debt service. For purposes of equivalent comparison with the Ridgeway TOV, which bills debt services as a special district tax, CGR blended the debt service charge for all districts to determine what percent water is of Shelby TOV taxes.

Other represents a blended rate for the Shelby and Millville street lighting districts.