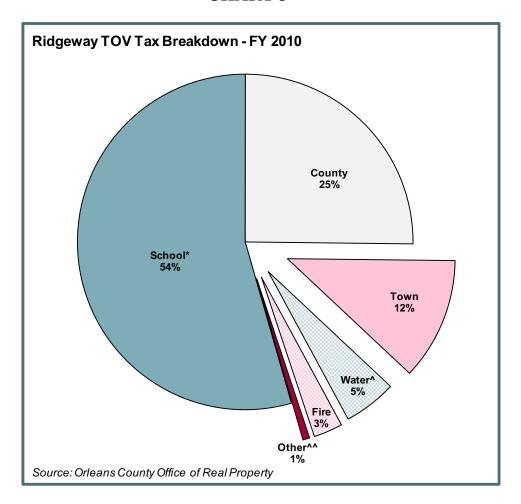

#### CHART 3

<sup>\*</sup> Because several school districts draw from Ridgeway TOV, the average tax levy was computed by averaging tax rates from five school districts: Medina CSD, Albion CSD, Lyndonville CSD, Barker CSD, and Royalton-Hartland CSD.

Ridgeway TOV has 11 water districts. Customers are metered and billed for water usage separately but pay debt service as a special district tax on their Town tax bill. Water tax rates are an average of all districts.

Other = Knowlesville street lighting and Knowlesville sewer district