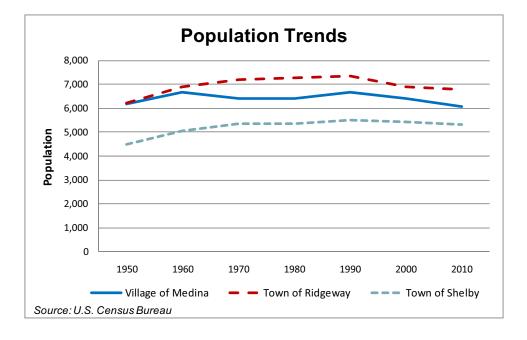

## **POPULATION TRENDS**

As Table 1 shows, the population peak for the Village and Towns occurred in 1990. For the past 20 years the overall population in the Village and Towns has slowly declined. (Peak and current estimates are highlighted below.)

|      | TABLE 1 Towns and Village Population, 1950-2008                    |       |       |       |       |        |  |  |
|------|--------------------------------------------------------------------|-------|-------|-------|-------|--------|--|--|
|      | Ridgeway Shelby Ridgeway Shelby Village TOV TOV Total Total Combin |       |       |       |       |        |  |  |
| 1950 | 6,179                                                              | N/A   | N/A   | 6,217 | 4,485 | 10,702 |  |  |
| 1960 | 6,681                                                              | N/A   | N/A   | 6,911 | 5,051 | 11,962 |  |  |
| 1970 | 6,415                                                              | N/A   | N/A   | 7,209 | 5,366 | 12,575 |  |  |
| 1980 | 6,392                                                              | N/A   | N/A   | 7,278 | 5,361 | 12,639 |  |  |
| 1990 | 6,686                                                              | 3,389 | 2,775 | 7,341 | 5,509 | 12,850 |  |  |
| 2000 | 6,415                                                              | 3,168 | 2,723 | 6,886 | 5,420 | 12,306 |  |  |
| 2010 | 6,065                                                              | 3,337 | 2,697 | 6,780 | 5,319 | 12,099 |  |  |