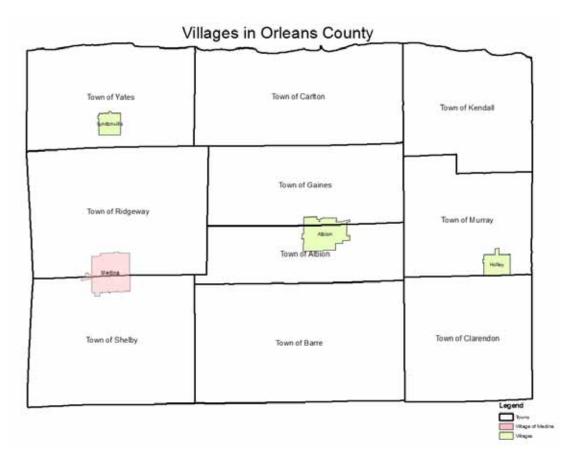

### History, Size and Structure

The Towns are located in southwestern Orleans County and each incorporates a portion of the Village. Together the three municipalities serve about 11,700 residents living in a 97-square mile area. The Village is a small portion of this area (3.3. square miles) but its residents account for 52% of the overall population. The Village is one of four villages in Orleans County, but the only one not predominantly associated with a single town.

The Town of Ridgeway, which dates to 1812, originally contained all of the land now encompassed by the three municipalities, plus what are now the Towns of Barre, Carlton, Gaines and Yates. In 1818, by act of the State Legislature, a part of Ridgeway became the Town of Shelby. In the 1820s, after it became known that the Erie Canal would run through what is now Medina, the area was surveyed. In 1832 the Village incorporated, creating an entity contained wholly within and divided nearly equally between the two Towns – and also creating a complex municipal structure.1

The map on the next page shows the Towns and Village, along with the five school districts that serve the area. The school districts are not part of the shared services/merger/dissolution feasibility study but are shown on the map to illustrate the complexity of the multi-layered government structure that is common in New York. The map would be more illustrative (but too complex to read at this scale) if the fire districts, water districts, sewer districts and lighting districts were also shown.