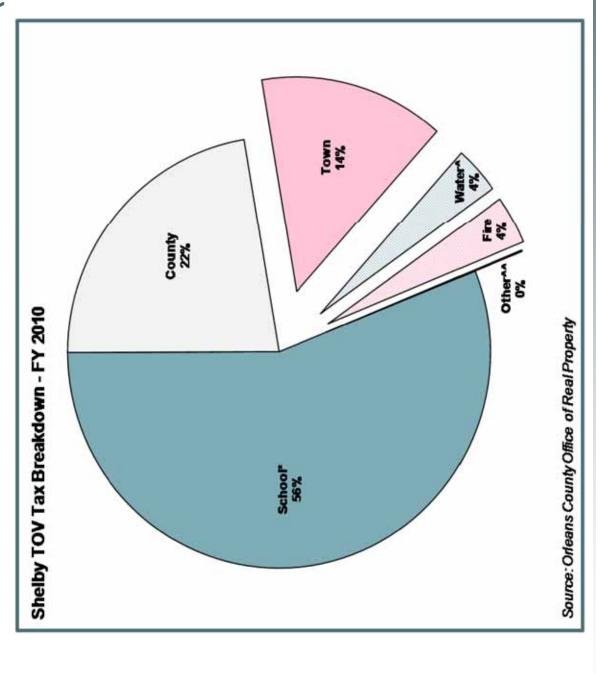

## WHERE YOUR TAX DOLLARS GO

Charts 1-4 on the following pages highlight the percentage of total taxes paid to the various layers of government that impact the Medina/Ridgeway/Shelby community (excluding state and federal taxes). The largest single influence on taxes for a Village, Ridgeway or Shelby taxpayer is school taxes. As the pie charts illustrate, the next biggest influence on taxes depends on where the taxpayer lives.

#### **CHART 2**

<sup>\*</sup> Medina Central School District

<sup>\*\*</sup> Water, sewer and fire are part of Village taxes

Other = Knowlesville street lighting and Knowlesville sewer district