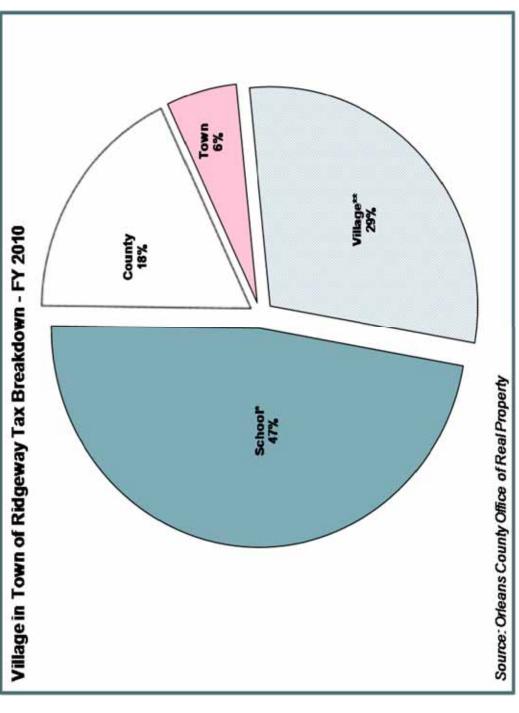

## WHERE YOUR TAX DOLLARS GO

Charts 1-4 on the following pages highlight the percentage of total taxes paid to the various layers of government that impact the Medina/Ridgeway/Shelby community (excluding state and federal taxes). The largest single influence on taxes for a Village, Ridgeway or Shelby taxpayer is school taxes. As the pie charts illustrate, the next biggest influence on taxes depends on where the taxpayer lives.

#### CHART 1

<sup>\*</sup> Medina Central School District

Water, sewer and fire are part of Village taxes