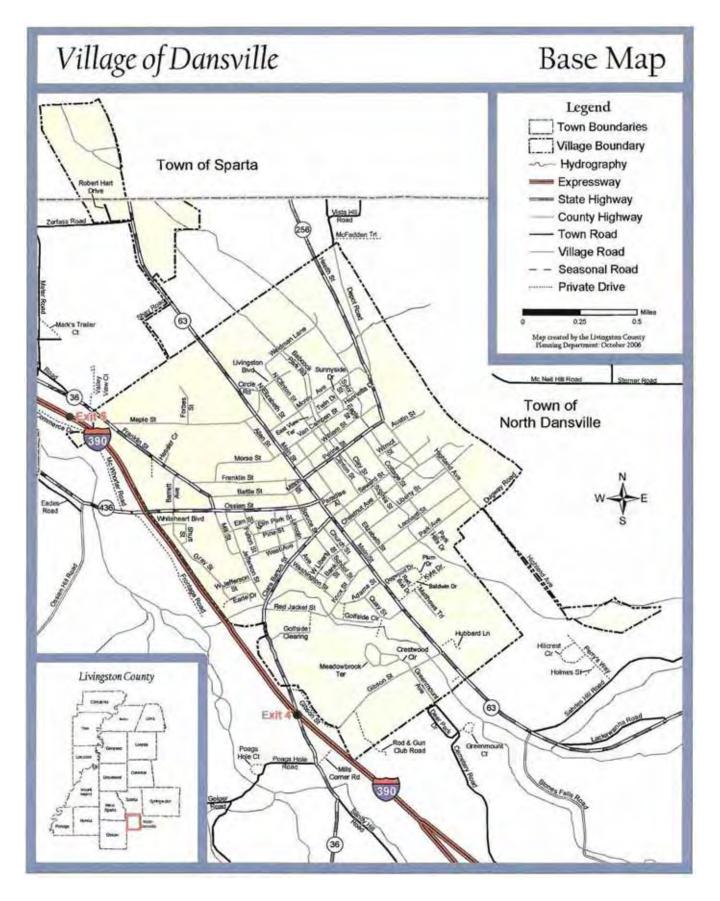

Zoning changes, since 2003, have been geared to eliminate areas of spot zoning -- spot zoning is described as random, isolated parcels being rezoned in contrast to adjacent parcels. Other zoning changes also addressed emergent demands for commercial development in the southern portion of the Town. The Planning Board, along with Town and Village Boards, guides new development. The Planning Board uses a Site Plan Review Checklist to address relevant issues. (See Appendix C for Site Plan Review Checklist, 2006 Property Classification Summary and Area Maps).