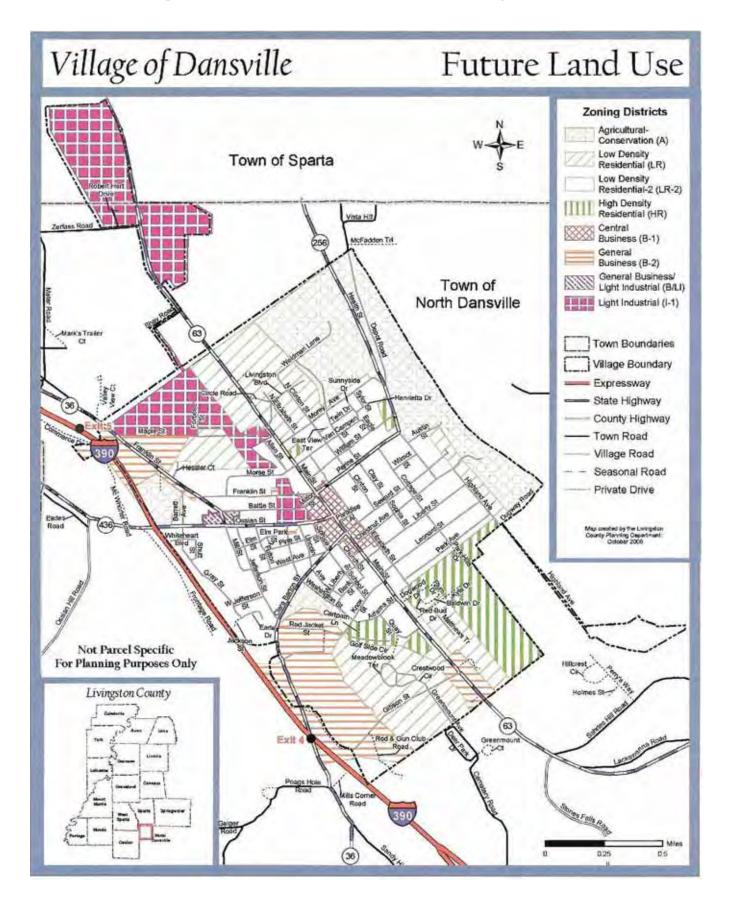

Zoning changes, since 2003, have been geared to eliminate areas of spot zoning -- spot zoning is described as random, isolated parcels being rezoned in contrast to adjacent parcels. Other zoning changes also addressed emergent demands for commercial development in the southern portion of the Town. The Planning Board, along with Town and Village Boards, guides new development. The Planning Board uses a Site Plan Review Checklist to address relevant issues. (See Appendix C for Site Plan Review Checklist, 2006 Property Classification Summary and Area Maps).

In June 2005, the Town of North Dansville and the Village of Dansville had 3,129.9 and 269.7 acres, respectively, of conservation and agriculturally zoned land. These agriculture and conservation figures collectively represent 56.45% of Dansville's zoned acreage. (See Appendix C).

### RESIDENTIAL

Zoning changes have sought to provide guidelines for existing residential upgrades and future development. Residential land use includes single-family homes, duplexes, multiple family housing, manufactured housing and group housing. In June 2005, the Town of North Dansville and the Village of Dansville had 254.7 and 1058.4 acres, respectively, of residentially zoned land. These residential figures collectively represent 21.805% of Dansville's zoned acreage. (See Appendix C).

### COMMERCIAL AND INDUSTRIAL

As with residential land use, zoning changes have been geared to offer direction for commercial and industrial land use. Commercial land use includes retail and service operations, while industrial land use typically includes manufacturing and assembly operations. In June 2005, the Town of North Dansville and the Village of Dansville had 868.1 and 441.6 acres, respectively, of commercially and industrially zoned land. These commercial and industrial figures collectively represent 21.75% of Dansville's zoned acreage. (See Appendix C).