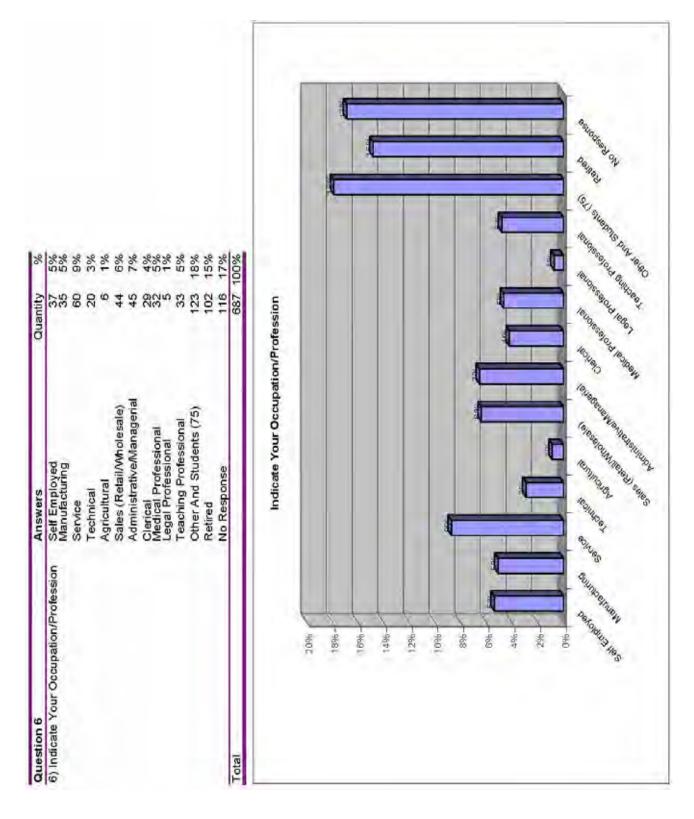

|
|                                      | Where Is Your Place Of Employment                   | Employment        |             |
| 40%-                                 |                                                     | HUR               |             |
| 36%-                                 |                                                     |                   |             |
| 20%                                  |                                                     |                   |             |
| 5%                                   |                                                     |                   |             |
| Dansville/Milage                     | Outside Dansville In Other County<br>Livingston Co. | Not In Work Force | No Response |

Page 210 of 255



Page 211 of 255



Page 212 of 255

| 40%     26%     28%     47%     25%     9%       43%     43%     28%     47%     25%     9%     2%       43%     15%     14%     30%     37%     2%     9%     0%       6%     15%     14%     7%     16%     1%     1%     2%       4%     5%     4%     5%     9%     0%     0%       7%     11%     1%     3%     3%     0%       7%     11%     10%     100%     100%     100%     100%       100%     100%     100%     100%     100%     100%     101       274     177     195     325     170     59       274     177     195     325     170     59       266     296     300     208     33     59     0       26     35     33     208     251     11       42     100     94     7     18     21     12       26     36     263     33     59     0       26     36     25