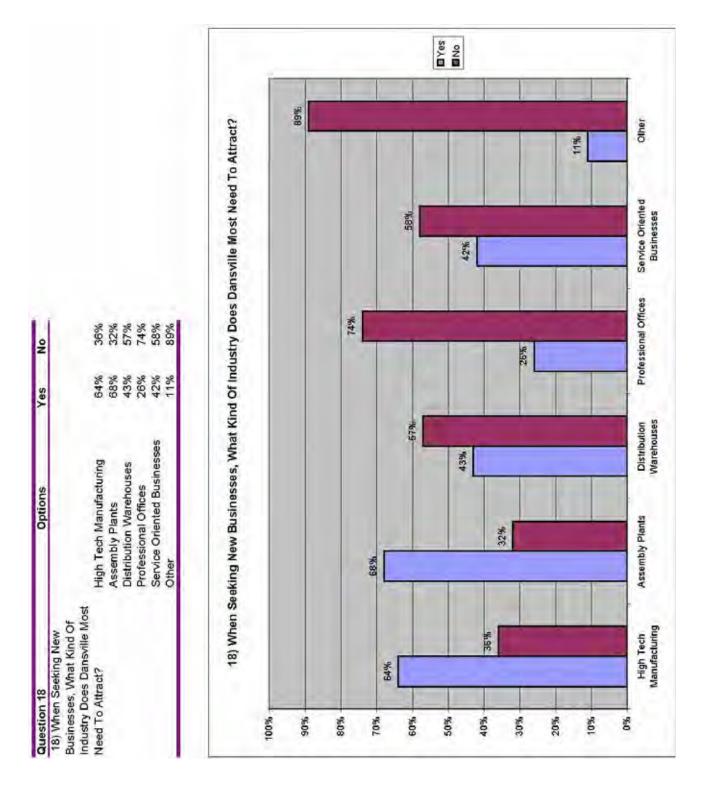

#### CHAPTER TEN - ECONOMIC DEVELOPMENT

- □ Continue to pursue employers, from a variety of industries, to relocate or expand in Dansville.
- □ Investigate and secure funding for the creation of an Economic Development Manager/Grant writer.
- □ Initiate a unified program of promotions geared toward bringing tourists into Dansville through travel and tour agents and the Internet.
- □ Promote the industrial redevelopment of Dansville.
- □ Promote variety in retail development.
- □ Identify opportunities to increase off-street parking in the Main Business District and encourage business and property owners to improve their rear entrances.