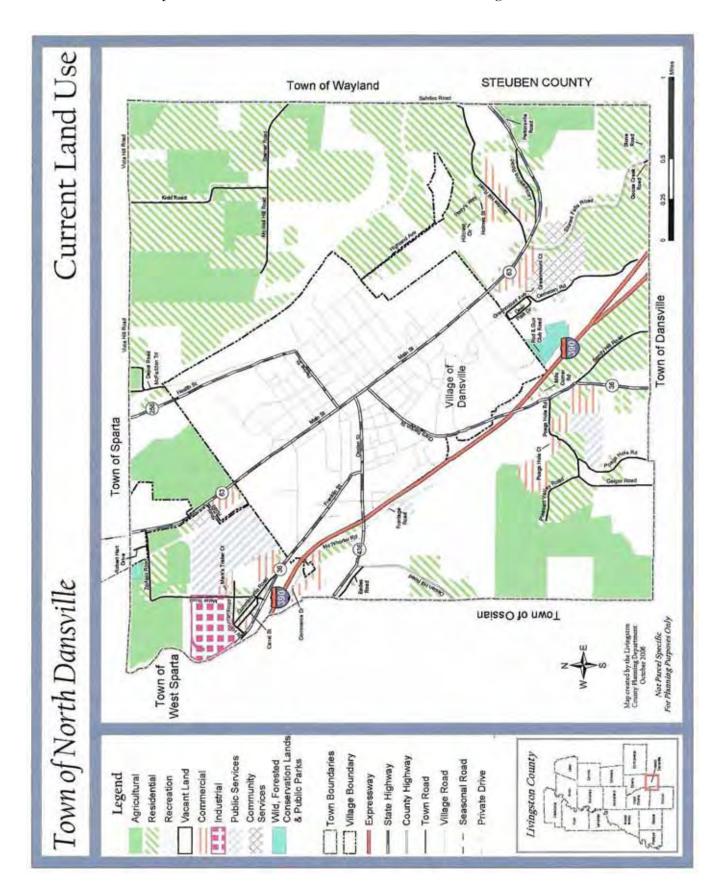

#### EXISTING CONDITIONS: GENERAL

Local land use is, in many ways, dictated by our geography. Dansville is located in the southern end of the Genesee Valley and is cradled by hills to the West, South and East. The surrounding hills, while beautiful in any season, impose some restrictions upon what type of use is suitable for a given parcel. For example, when the grade or incline of the land exceeds 15 degrees it is inappropriate for residential, commercial or industrial building purposes. Land of this type remains undeveloped as part of a zoned "conservation district", but may be employed for recreational purposes.

Waterways also impose certain restrictions upon land use. Our creeks and streams, which were a driving force in our economic history, overlay some limitations upon types of suitable land use. For example, when new development is proposed the site is reviewed for its impact upon the surrounding environment and the potential impact of the environment upon the development. In some cases, modifications to proposed site plans may be dictated by the location of wetlands, waterways and floodplains.

Zoning changes, since 2003, have been geared to eliminate areas of spot zoning -- spot zoning is described as random, isolated parcels being rezoned in contrast to adjacent parcels. Other zoning changes also addressed emergent demands for commercial development in the southern portion of the Town. The Planning Board, along with Town and Village Boards, guides new development. The Planning Board uses a Site Plan Review Checklist to address relevant issues. (See Appendix C for Site Plan Review Checklist, 2006 Property Classification Summary and Area Maps).

## AGRICULTURAL

Our agricultural lands hold a twofold importance. Agriculture has historically comprised Dansville's economic roots. Crops were grown and milled locally, nursery stock, livestock and fowl were also raised, making Dansville the hub of a rural, farming community. Today, agritourism is becoming a viable rural commodity. Though the number of agricultural ventures continues to diminish nationally, tourist interest in farming, livestock and other agricultural ventures is increasing. Our agricultural land has the potential to become a vital part of our economic future through farming-based tourism.

In June 2005, the Town of North Dansville and the Village of Dansville had 3,129.9 and 269.7 acres, respectively, of conservation and agriculturally zoned land. These agriculture and conservation figures collectively represent 56.45% of Dansville's zoned acreage. (See Appendix C).

### RESIDENTIAL

Zoning changes have sought to provide guidelines for existing residential upgrades and future development. Residential land use includes single-family homes, duplexes, multiple family housing, manufactured housing and group housing. In June 2005, the Town of North Dansville and the Village of Dansville had 254.7 and 1058.4 acres, respectively, of residentially zoned land. These residential figures collectively represent 21.805% of Dansville's zoned acreage. (See Appendix C).

### COMMERCIAL AND INDUSTRIAL

As with residential land use, zoning changes have been geared to offer direction for commercial and industrial land use. Commercial land use includes retail and service operations, while industrial land use typically includes manufacturing and assembly operations. In June 2005, the Town of North Dansville and the Village of Dansville had 868.1 and 441.6 acres, respectively, of commercially and industrially zoned land. These commercial and industrial figures collectively represent 21.75% of Dansville's zoned acreage. (See Appendix C).