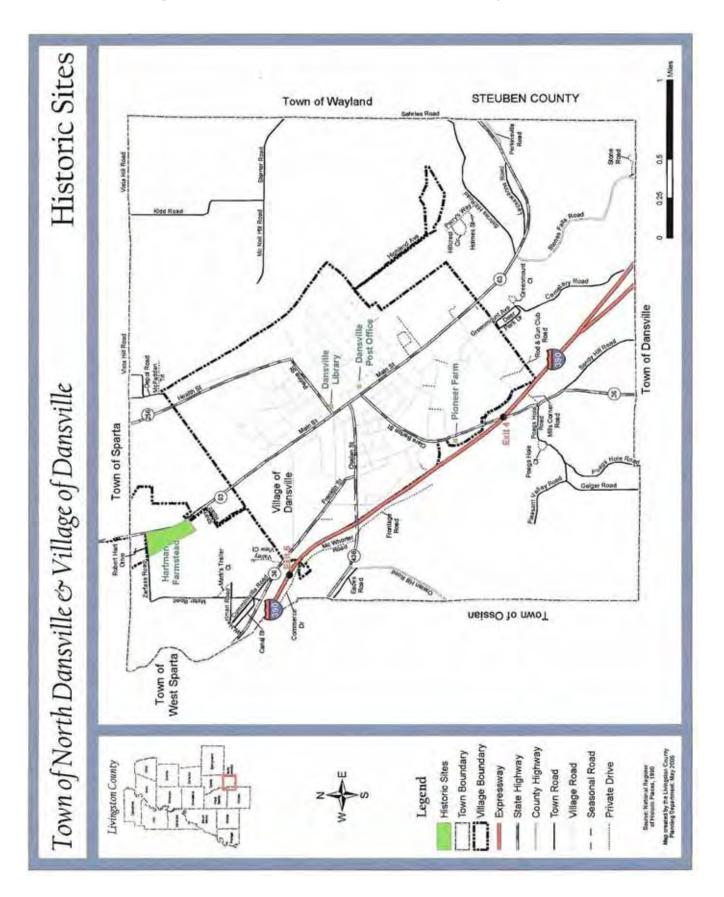

### HISTORICAL

As of June 2007, there are three historically designated properties in Dansville. On Main Street, the Shepard House (Dansville Public Library) and the Post Office have been recognized. Also listed, as an historic site, is the William Hartman Farmstead, located on Route 63 and Zerfass Road.

The Dansville Historic Preservation Group made efforts to designate a portion of Main Street as a Historical Preservation District (HPD). An Historic District Overlay was applied for in September 2006, and designed to increase the potential usability of the second and third stories in buildings within the district. The HPD contains a three-block section of Main Street from the corner of Perine and Milton Streets to Chestnut Street, and will also include a few buildings on Ossian Street. Approval by the Landmark Society, was received in June 2007 and is now eligible for alternate funding sources for the purposes of renovation and upgrades. (See Appendix C).