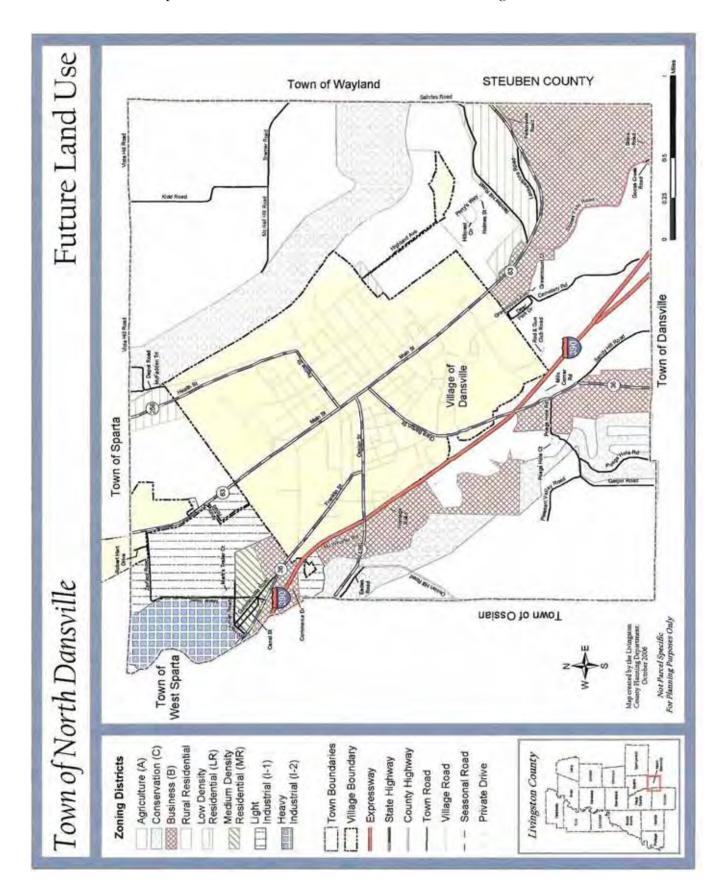

| Acres |
|------------------------------------------|-------|
| Agricultural-Conservation (A)            | 269.7 |
| Central Business (B-1)                   | 31.5  |
| General Business (B-2)                   | 192.4 |
| General Business/Light Industrial (B/LI) | 5.2   |
| High Density Residential (HR)            | 105.9 |
| Light Industrial (I-1)                   | 212.5 |
| Low Density Residential (LR)             | 291.1 |
| Low Density Residential-2 (LR-2)         | 558.0 |
| Planned Unit Development (PUD)           | 102.0 |
| PUD Overlay                              | 1.4   |

### Dansville Industrial Park = 120 acres

(per Livingston County Economic Dvpt. Dept.)



Page 188 of 255





Page 191 of 255



Page 192 of 255



Page 193 of 255





Page 195 of 255



Page 196 of 255

#### Comprehensive Plan - Town Of North Dansville and Village Of Dansville



Page 197 of 255











Village of Dansville

# Historic District Overlay





Page 204 of 255





Page 206 of 255







Total

| b) where is Your Place Of Employment |                                                     | ville Quan        | 35%         |
|--------------------------------------|-----------------------------------------------------|-------------------|-------------|
|                                      |                                                     |                   | 11%         |
|                                      | Not In Work Force                                   | 267               | 39%         |
| Total                                |