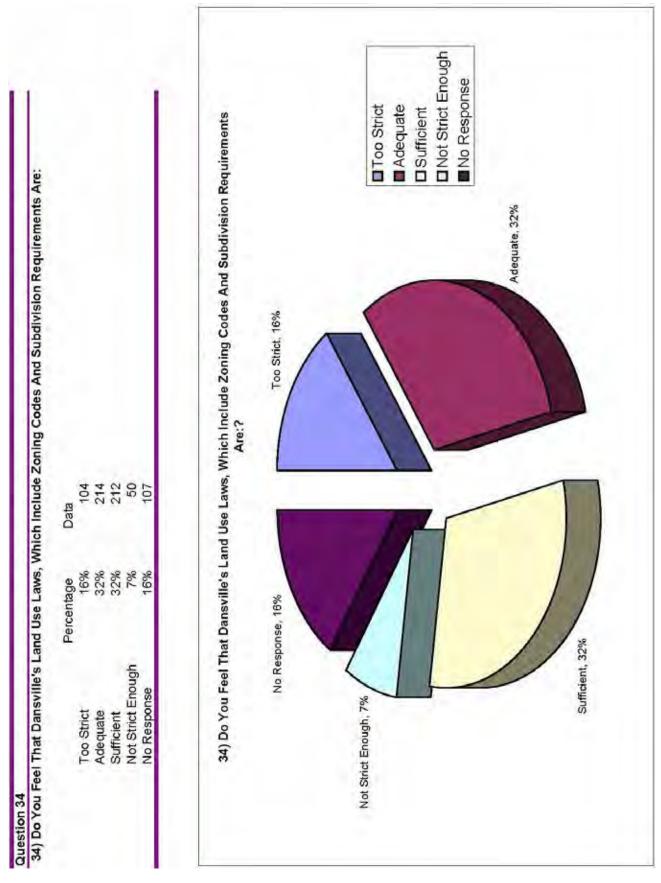

Zoning changes, since 2003, have been geared to eliminate areas of spot zoning -- spot zoning is described as random, isolated parcels being rezoned in contrast to adjacent parcels. Other zoning changes also addressed emergent demands for commercial development in the southern portion of the Town. The Planning Board, along with Town and Village Boards, guides new development. The Planning Board uses a Site Plan Review Checklist to address relevant issues. (See Appendix C for Site Plan Review Checklist, 2006 Property Classification Summary and Area Maps).