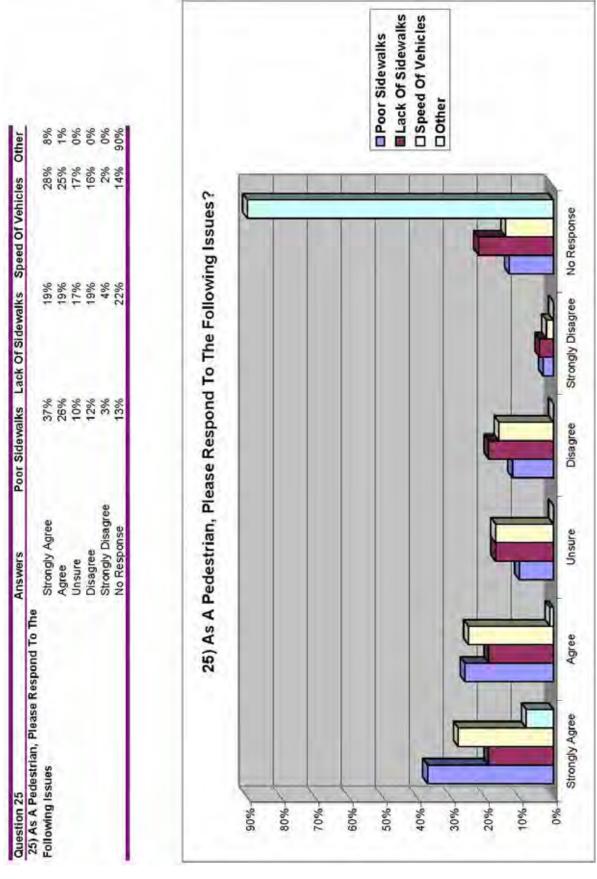

|                                         |          |                                                                                                                                                   |

100%

%.08

60%

40%

20%

960

Groceries

Dining

Comprehensive Plan - Town Of North Dansville and Village Of Dansville

Page 228 of 255



Page 229 of 255



Comprehensive Plan - Town Of North Dansville and Village Of Dansville

Page 230 of 255



Data

Values

Answers

26) Should Dansville Improve The

Page 231 of 255



Data

Values

Answers

Page 232 of 255

|      |                           |          |                | Perce    | Percentages |                |           |        | Data       |                             |
|------|---------------------------|----------|----------------|----------|-------------|----------------|-----------|--------|------------|-----------------------------|
|      |                           |          | Needed L       | Unsure N | Not Needed  | No Response    | Needed    | Unsure | Not Needed | No Response                 |
| ~    | Sports Fields/Courts      |          |                | 21%      |