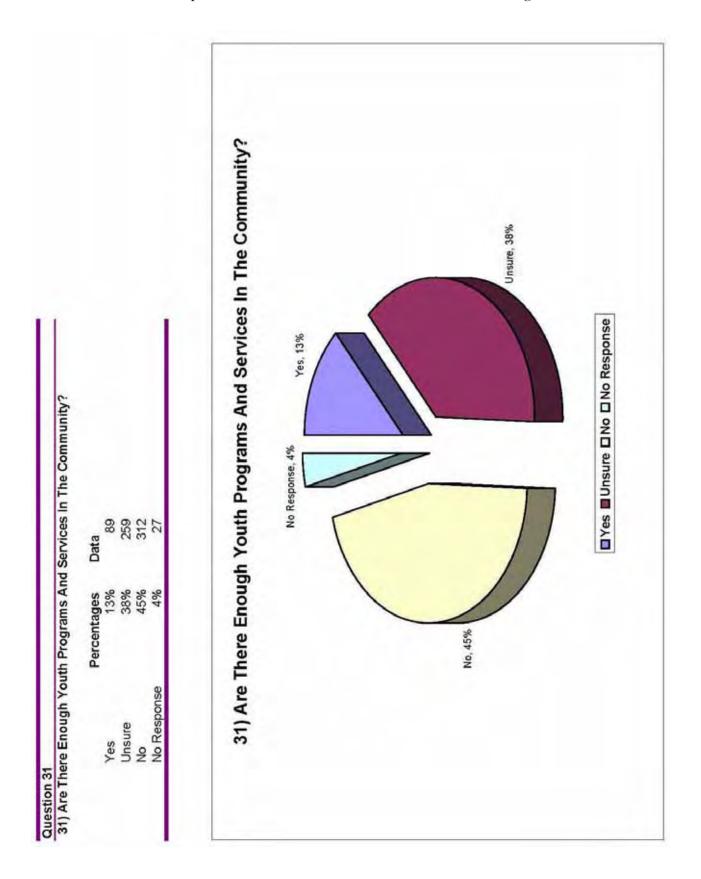

#### CHAPTER THREE - EDUCATION, CULTURE AND RELIGION

- □ Make educational mastery a priority for our community through excellence in teaching, fiscal accountability, parental involvement and support, along with student self-reliance and motivation.
- □ Build a network of educators and employers dedicated to developing student's school-to-work skills and assisting them with that transition.
- □ Increase community volunteerism through education and increased advertising.
- □ Increase attendance during local festivals and events by increasing 'off-site' entertainment and recreation options.
- □ Encourage efforts to create a cohesive community theme for Dansville.