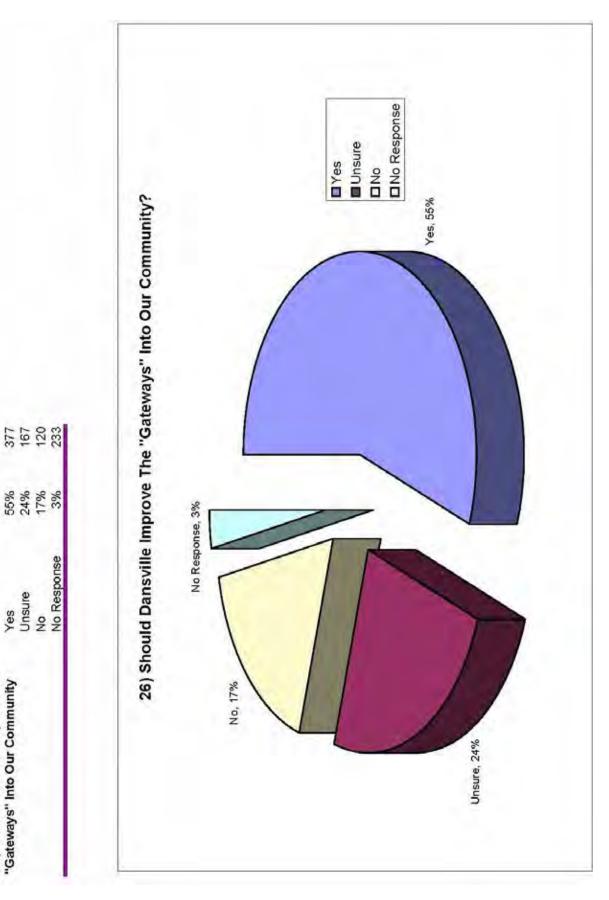

|                                         |          |                                                                                                                                                   |

100%

%.08

60%

40%

20%

960

Groceries

Dining

Comprehensive Plan - Town Of North Dansville and Village Of Dansville

Page 228 of 255



Page 229 of 255



Comprehensive Plan - Town Of North Dansville and Village Of Dansville

Page 230 of 255



Data

Values

Answers

26) Should Dansville Improve The

Page 231 of 255



Data

Values

Answers

Page 232 of 255

|      |                           |          |                | Perce    | Percentages |                |           |        | Data       |                             |
|------|---------------------------|----------|----------------|----------|-------------|----------------|-----------|--------|------------|-----------------------------|
|      |                           |          | Needed L       | Unsure N | Not Needed  | No Response    | Needed    | Unsure | Not Needed | No Response                 |
| ~    | Sports Fields/Courts      |          |                | 21%      |             | 25%            | 129       | 141    |            |