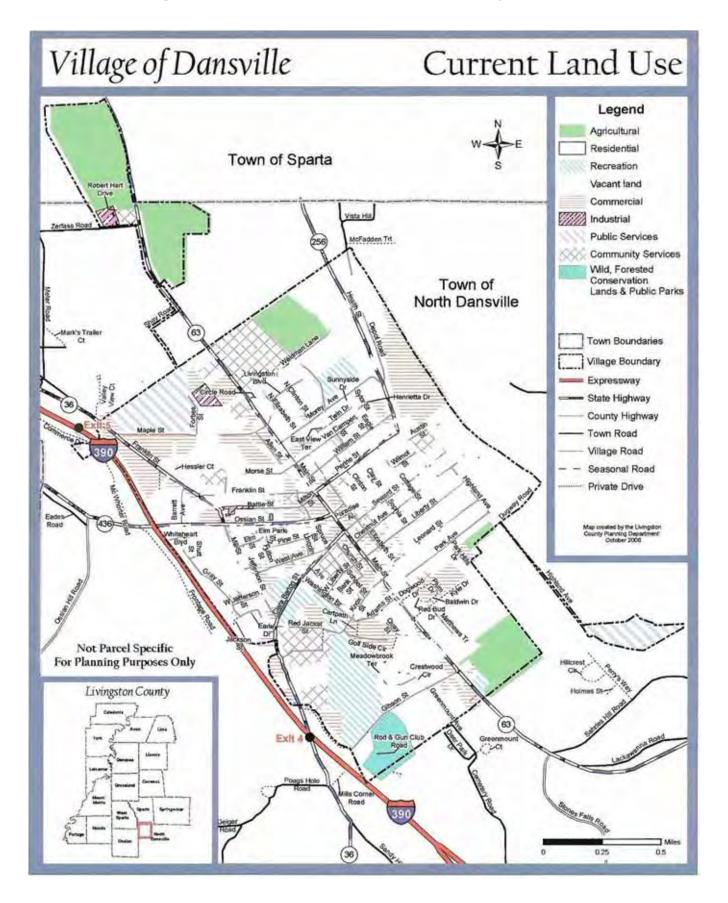

#### EXISTING CONDITIONS: GENERAL

Local land use is, in many ways, dictated by our geography. Dansville is located in the southern end of the Genesee Valley and is cradled by hills to the West, South and East. The surrounding hills, while beautiful in any season, impose some restrictions upon what type of use is suitable for a given parcel. For example, when the grade or incline of the land exceeds 15 degrees it is inappropriate for residential, commercial or industrial building purposes. Land of this type remains undeveloped as part of a zoned "conservation district", but may be employed for recreational purposes.

Waterways also impose certain restrictions upon land use. Our creeks and streams, which were a driving force in our economic history, overlay some limitations upon types of suitable land use. For example, when new development is proposed the site is reviewed for its impact upon the surrounding environment and the potential impact of the environment upon the development. In some cases, modifications to proposed site plans may be dictated by the location of wetlands, waterways and floodplains.

Zoning changes, since 2003, have been geared to eliminate areas of spot zoning -- spot zoning is described as random, isolated parcels being rezoned in contrast to adjacent parcels. Other zoning changes also addressed emergent demands for commercial development in the southern portion of the Town. The Planning Board, along with Town and Village Boards, guides new development. The Planning Board uses a Site Plan Review Checklist to address relevant issues. (See Appendix C for Site Plan Review Checklist, 2006 Property Classification Summary and Area Maps).