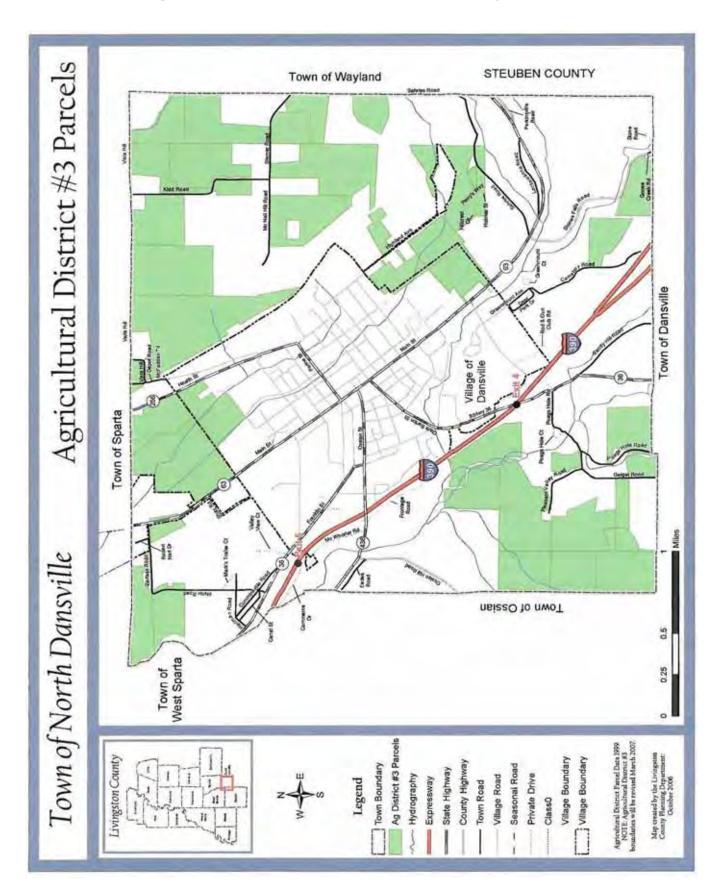

## AGRICULTURAL

Our agricultural lands hold a twofold importance. Agriculture has historically comprised Dansville's economic roots. Crops were grown and milled locally, nursery stock, livestock and fowl were also raised, making Dansville the hub of a rural, farming community. Today, agritourism is becoming a viable rural commodity. Though the number of agricultural ventures continues to diminish nationally, tourist interest in farming, livestock and other agricultural ventures is increasing. Our agricultural land has the potential to become a vital part of our economic future through farming-based tourism.

Changes in the Livingston County Sanitary Code (adopted in February 2005) included right-to-farm protections in Section 305-a of Article 25-AA of the State Agriculture and Markets Law. These protections extend beyond zoned agricultural districts to active farming ventures outside existing districts. This section of law now states that local governments "shall not unreasonably restrict or regulate farm operations... unless it can be shown that the public health or safety is threatened." This particular revision provides residents in the County the ability to protect and preserve our rural agricultural heritage.

In June 2005, the Town of North Dansville and the Village of Dansville had 3,129.9 and 269.7 acres, respectively, of conservation and agriculturally zoned land. These agriculture and conservation figures collectively represent 56.45% of Dansville's zoned acreage. (See Appendix C).