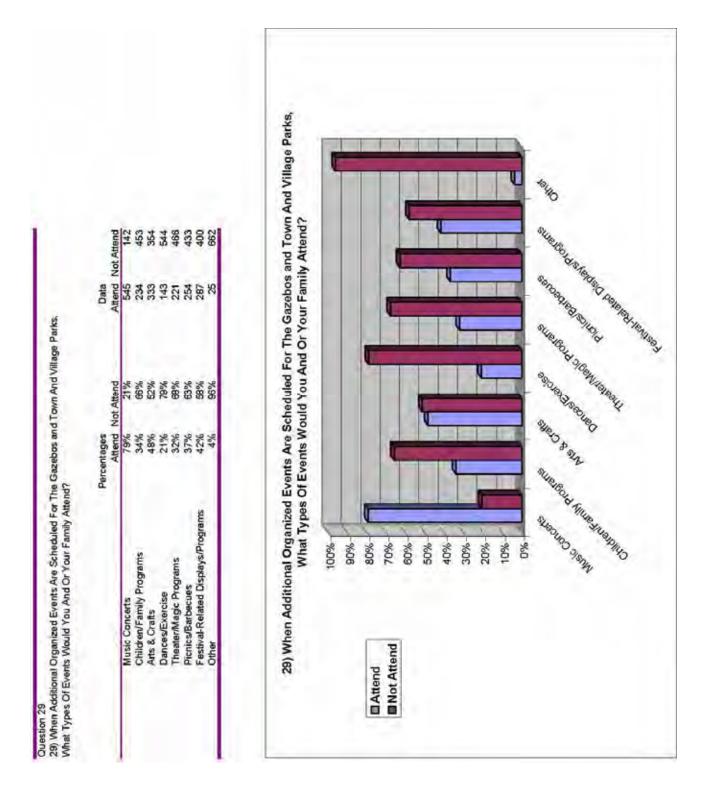

#### CHAPTER NINE - PARKS, RECREATION AND ENVIRONMENT

- □ Review park attractions, utilization and upkeep.
- Develop the Frontage Road Town Park to include elements that will make it unique, address reported shortfalls in practice areas for local youth sports and facilitate family recreation by increasing access to Canaseraga Creek.
- □ Re-designate approximately 2.5 miles of railroad bed on East Hill, between Sahrle Hill Road and Depot Road, as a Town park.
- □ Build a solid roster of summer activities, not unlike our festival and event calendar, for children of all ages and their families.
- Protect our environment from the adverse effects of commercial and residential development.