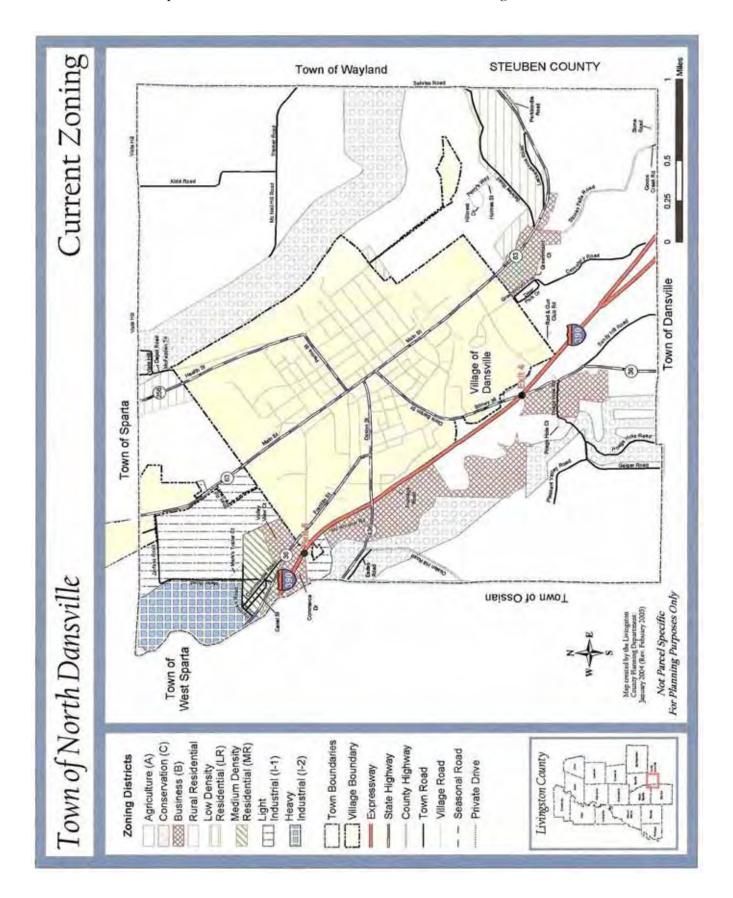

Zoning changes, since 2003, have been geared to eliminate areas of spot zoning -- spot zoning is described as random, isolated parcels being rezoned in contrast to adjacent parcels. Other zoning changes also addressed emergent demands for commercial development in the southern portion of the Town. The Planning Board, along with Town and Village Boards, guides new development. The Planning Board uses a Site Plan Review Checklist to address relevant issues. (See Appendix C for Site Plan Review Checklist, 2006 Property Classification Summary and Area Maps).

In June 2005, the Town of North Dansville and the Village of Dansville had 3,129.9 and 269.7 acres, respectively, of conservation and agriculturally zoned land. These agriculture and conservation figures collectively represent 56.45% of Dansville's zoned acreage. (See Appendix C).

### RESIDENTIAL

Zoning changes have sought to provide guidelines for existing residential upgrades and future development. Residential land use includes single-family homes, duplexes, multiple family housing, manufactured housing and group housing. In June 2005, the Town of North Dansville and the Village of Dansville had 254.7 and 1058.4 acres, respectively, of residentially zoned land. These residential figures collectively represent 21.805% of Dansville's zoned acreage. (See Appendix C).

### COMMERCIAL AND INDUSTRIAL

As with residential land use, zoning changes have been geared to offer direction for commercial and industrial land use. Commercial land use includes retail and service operations, while industrial land use typically includes manufacturing and assembly operations. In June 2005, the Town of North Dansville and the Village of Dansville had 868.1 and 441.6 acres, respectively, of commercially and industrially zoned land. These commercial and industrial figures collectively represent 21.75% of Dansville's zoned acreage. (See Appendix C).