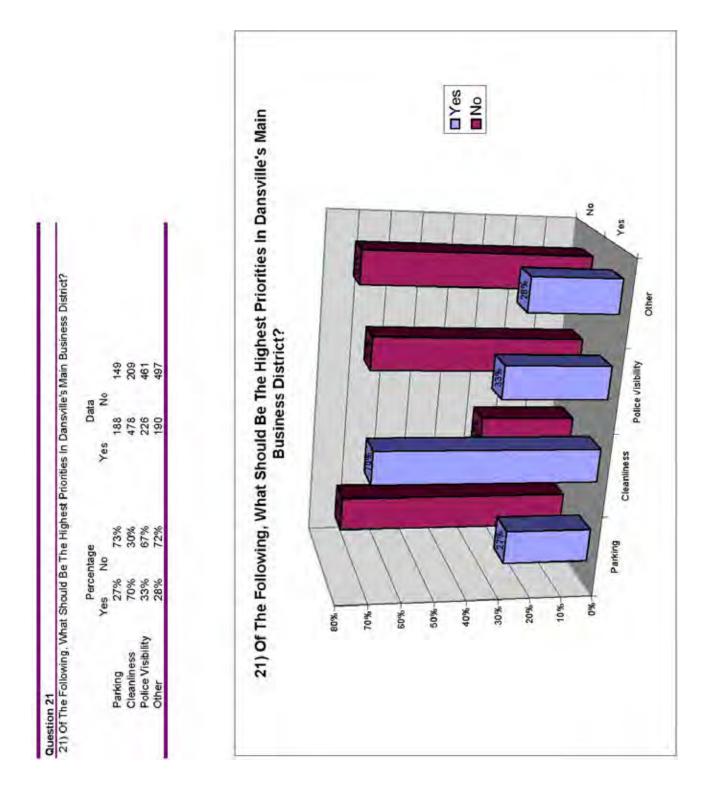

#### CHAPTER TEN - ECONOMIC DEVELOPMENT

- □ Continue to pursue employers, from a variety of industries, to relocate or expand in Dansville.
- □ Investigate and secure funding for the creation of an Economic Development Manager/Grant writer.
- □ Initiate a unified program of promotions geared toward bringing tourists into Dansville through travel and tour agents and the Internet.
- □ Promote the industrial redevelopment of Dansville.
- □ Promote variety in retail development.
- □ Identify opportunities to increase off-street parking in the Main Business District and encourage business and property owners to improve their rear entrances.