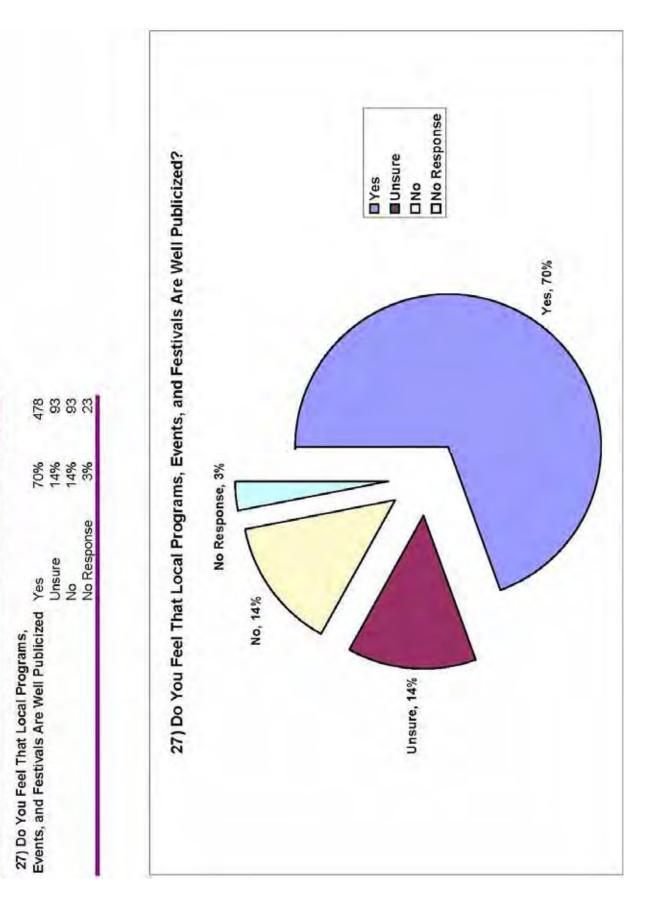

|                                         |          |                                                                                                                                                   |

100%

%.08

60%

40%

20%

960

Groceries

Dining

Comprehensive Plan - Town Of North Dansville and Village Of Dansville

Page 228 of 255



Page 229 of 255



Comprehensive Plan - Town Of North Dansville and Village Of Dansville

Page 230 of 255



Data

Values

Answers

26) Should Dansville Improve The

Page 231 of 255



Data

Values

Answers

Page 232 of 255

|      |                           |          |                | Perce    | Percentages |                |           |        | Data       |                             |
|------|---------------------------|----------|----------------|----------|-------------|----------------|-----------|--------|------------|-----------------------------|
|      |                           |          | Needed L       | Unsure N | Not Needed  | No Response    | Needed    | Unsure | Not Needed | No Response                 |
| ~    | Sports Fields/Courts      |          |                | 21%      |             | 25%            | 129       | 141    |            |                             |
|      | Trails & Pathways         |          | 41%            | 20%