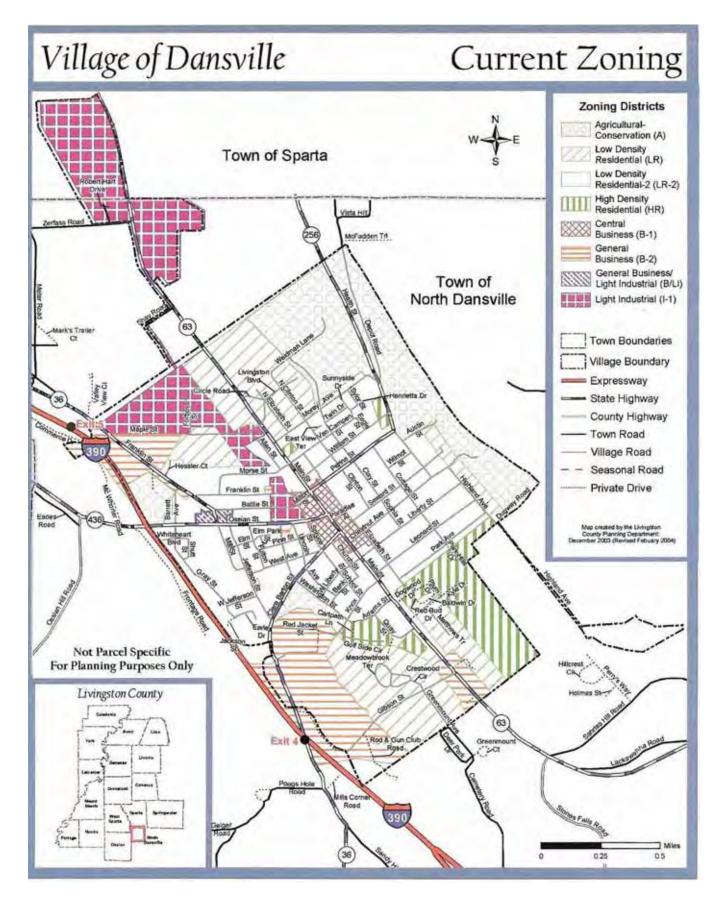

Zoning changes, since 2003, have been geared to eliminate areas of spot zoning -- spot zoning is described as random, isolated parcels being rezoned in contrast to adjacent parcels. Other zoning changes also addressed emergent demands for commercial development in the southern portion of the Town. The Planning Board, along with Town and Village Boards, guides new development. The Planning Board uses a Site Plan Review Checklist to address relevant issues. (See Appendix C for Site Plan Review Checklist, 2006 Property Classification Summary and Area Maps).

In June 2005, the Town of North Dansville and the Village of Dansville had 3,129.9 and 269.7 acres, respectively, of conservation and agriculturally zoned land. These agriculture and conservation figures collectively represent 56.45% of Dansville's zoned acreage. (See Appendix C).

### RESIDENTIAL

Zoning changes have sought to provide guidelines for existing residential upgrades and future development. Residential land use includes single-family homes, duplexes, multiple family housing, manufactured housing and group housing. In June 2005, the Town of North Dansville and the Village of Dansville had 254.7 and 1058.4 acres, respectively, of residentially zoned land. These residential figures collectively represent 21.805% of Dansville's zoned acreage. (See Appendix C).

### COMMERCIAL AND INDUSTRIAL

As with residential land use, zoning changes have been geared to offer direction for commercial and industrial land use. Commercial land use includes retail and service operations, while industrial land use typically includes manufacturing and assembly operations. In June 2005, the Town of North Dansville and the Village of Dansville had 868.1 and 441.6 acres, respectively, of commercially and industrially zoned land. These commercial and industrial figures collectively represent 21.75% of Dansville's zoned acreage. (See Appendix C).

The Dansville Historic Preservation Group made efforts to designate a portion of Main Street as a Historical Preservation District (HPD). An Historic District Overlay was applied for in September 2006, and designed to increase the potential usability of the second and third stories in buildings within the district. The HPD contains a three-block section of Main Street from the corner of Perine and Milton Streets to Chestnut Street, and will also include a few buildings on Ossian Street. Approval by the Landmark Society, was received in June 2007 and is now eligible for alternate funding sources for the purposes of renovation and upgrades. (See Appendix C).