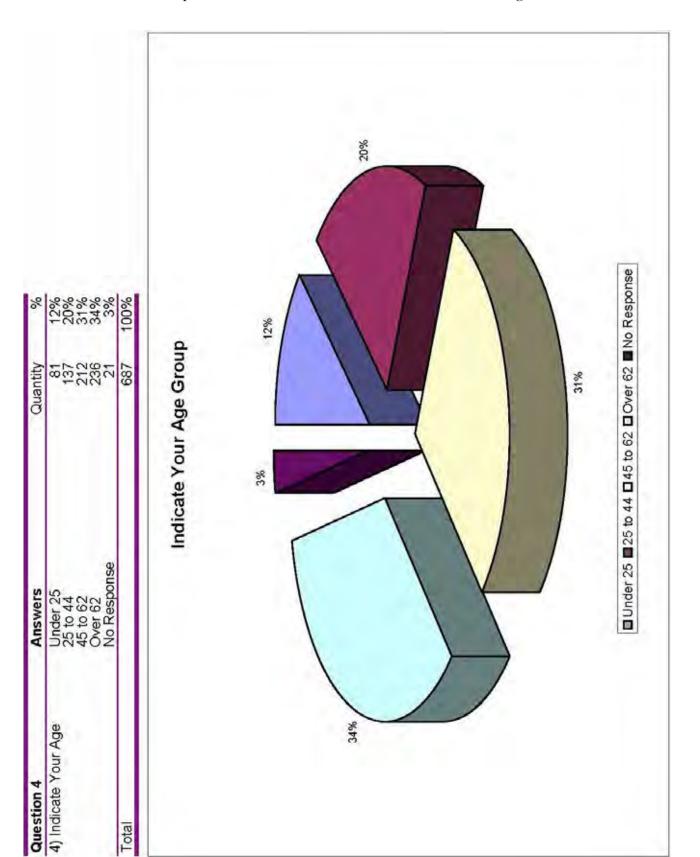

| 192.4 |
| General Business/Light Industrial (B/LI) | 5.2   |
| High Density Residential (HR)            | 105.9 |
| Light Industrial (I-1)                   | 212.5 |
| Low Density Residential (LR)             | 291.1 |
| Low Density Residential-2 (LR-2)         | 558.0 |
| Planned Unit Development (PUD)           | 102.0 |
| PUD Overlay                              | 1.4   |

### Dansville Industrial Park = 120 acres

(per Livingston County Economic Dvpt. Dept.)



Page 188 of 255





Page 191 of 255



Page 192 of 255



Page 193 of 255





Page 195 of 255



Page 196 of 255

#### Comprehensive Plan - Town Of North Dansville and Village Of Dansville



Page 197 of 255











Village of Dansville

# Historic District Overlay





Page 204 of 255





Page 206 of 255







Total

| b) where is Your Place Of Employment |                                                     | ville Quan        | 35%         |
|--------------------------------------|-----------------------------------------------------|-------------------|-------------|
|                                      |                                                     |                   | 11%         |
|                                      | Not In Work Force                                   | 267               | 39%         |
| Total                                |                                                     | 687               | 100%        |
|                                      | Where Is Your Place Of Employment                   | Employment        |             |
| 40%-