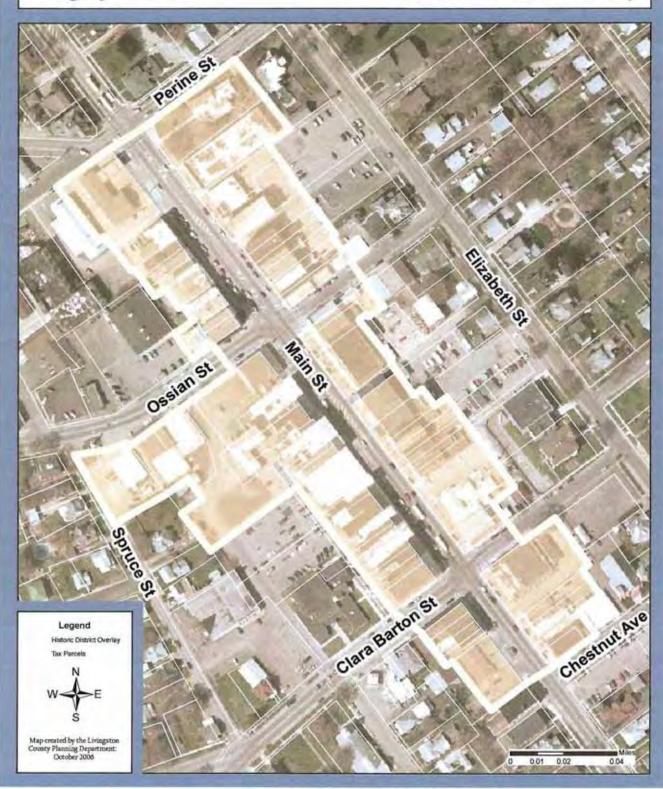

### HISTORICAL

As of June 2007, there are three historically designated properties in Dansville. On Main Street, the Shepard House (Dansville Public Library) and the Post Office have been recognized. Also listed, as an historic site, is the William Hartman Farmstead, located on Route 63 and Zerfass Road.

The Dansville Historic Preservation Group made efforts to designate a portion of Main Street as a Historical Preservation District (HPD). An Historic District Overlay was applied for in September 2006, and designed to increase the potential usability of the second and third stories in buildings within the district. The HPD contains a three-block section of Main Street from the corner of Perine and Milton Streets to Chestnut Street, and will also include a few buildings on Ossian Street. Approval by the Landmark Society, was received in June 2007 and is now eligible for alternate funding sources for the purposes of renovation and upgrades. (See Appendix C).