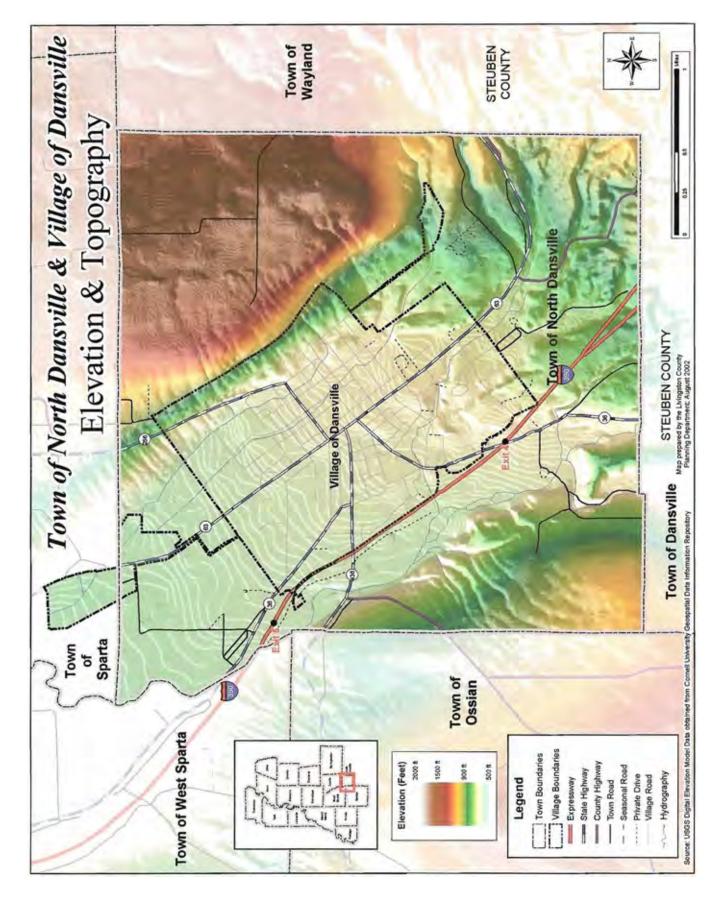

#### EXISTING CONDITIONS: GENERAL

Local land use is, in many ways, dictated by our geography. Dansville is located in the southern end of the Genesee Valley and is cradled by hills to the West, South and East. The surrounding hills, while beautiful in any season, impose some restrictions upon what type of use is suitable for a given parcel. For example, when the grade or incline of the land exceeds 15 degrees it is inappropriate for residential, commercial or industrial building purposes. Land of this type remains undeveloped as part of a zoned "conservation district", but may be employed for recreational purposes.

Waterways also impose certain restrictions upon land use. Our creeks and streams, which were a driving force in our economic history, overlay some limitations upon types of suitable land use. For example, when new development is proposed the site is reviewed for its impact upon the surrounding environment and the potential impact of the environment upon the development. In some cases, modifications to proposed site plans may be dictated by the location of wetlands, waterways and floodplains.