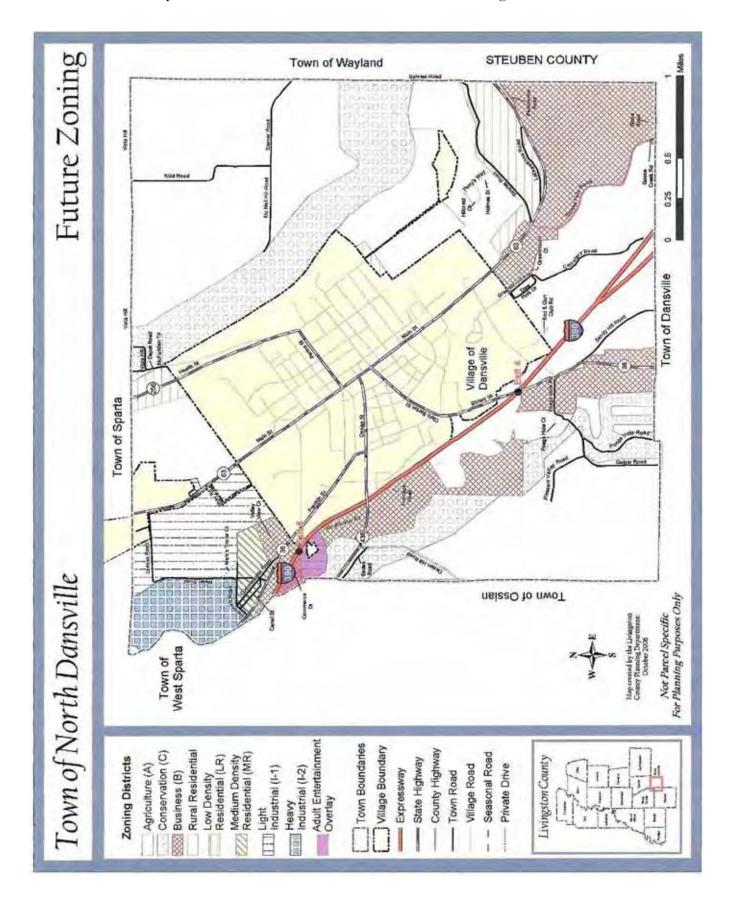

Zoning changes, since 2003, have been geared to eliminate areas of spot zoning -- spot zoning is described as random, isolated parcels being rezoned in contrast to adjacent parcels. Other zoning changes also addressed emergent demands for commercial development in the southern portion of the Town. The Planning Board, along with Town and Village Boards, guides new development. The Planning Board uses a Site Plan Review Checklist to address relevant issues. (See Appendix C for Site Plan Review Checklist, 2006 Property Classification Summary and Area Maps).

In June 2005, the Town of North Dansville and the Village of Dansville had 3,129.9 and 269.7 acres, respectively, of conservation and agriculturally zoned land. These agriculture and conservation figures collectively represent 56.45% of Dansville's zoned acreage. (See Appendix C).

### RESIDENTIAL

Zoning changes have sought to provide guidelines for existing residential upgrades and future development. Residential land use includes single-family homes, duplexes, multiple family housing, manufactured housing and group housing. In June 2005, the Town of North Dansville and the Village of Dansville had 254.7 and 1058.4 acres, respectively, of residentially zoned land. These residential figures collectively represent 21.805% of Dansville's zoned acreage. (See Appendix C).

### COMMERCIAL AND INDUSTRIAL

As with residential land use, zoning changes have been geared to offer direction for commercial and industrial land use. Commercial land use includes retail and service operations, while industrial land use typically includes manufacturing and assembly operations. In June 2005, the Town of North Dansville and the Village of Dansville had 868.1 and 441.6 acres, respectively, of commercially and industrially zoned land. These commercial and industrial figures collectively represent 21.75% of Dansville's zoned acreage. (See Appendix C).