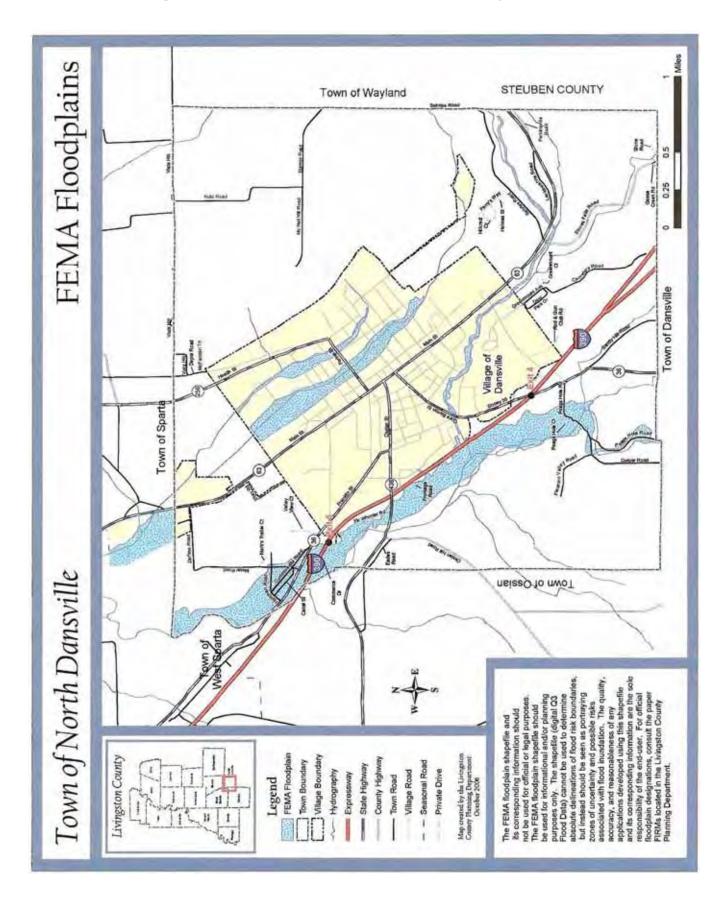

Waterways also impose certain restrictions upon land use. Our creeks and streams, which were a driving force in our economic history, overlay some limitations upon types of suitable land use. For example, when new development is proposed the site is reviewed for its impact upon the surrounding environment and the potential impact of the environment upon the development. In some cases, modifications to proposed site plans may be dictated by the location of wetlands, waterways and floodplains.