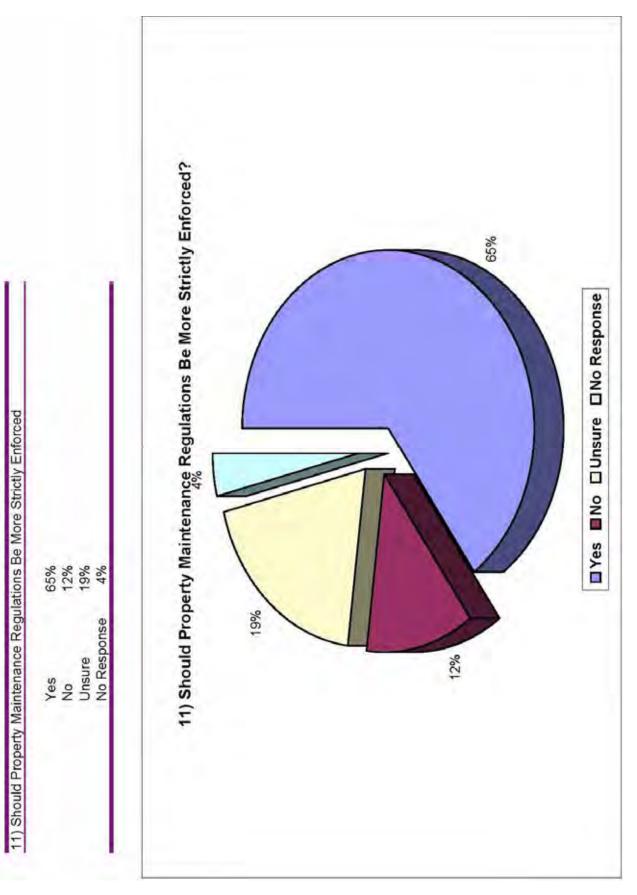

#### **CHAPTER EIGHT - PUBLIC SAFETY**

- □ Encourage continued cooperation between the State Police, the Sheriff's Office and the Dansville Police Department, in response to commercial and residential development in the Town.
- □ Encourage enforcement of existing property maintenance regulations and reduce public safety hazards.