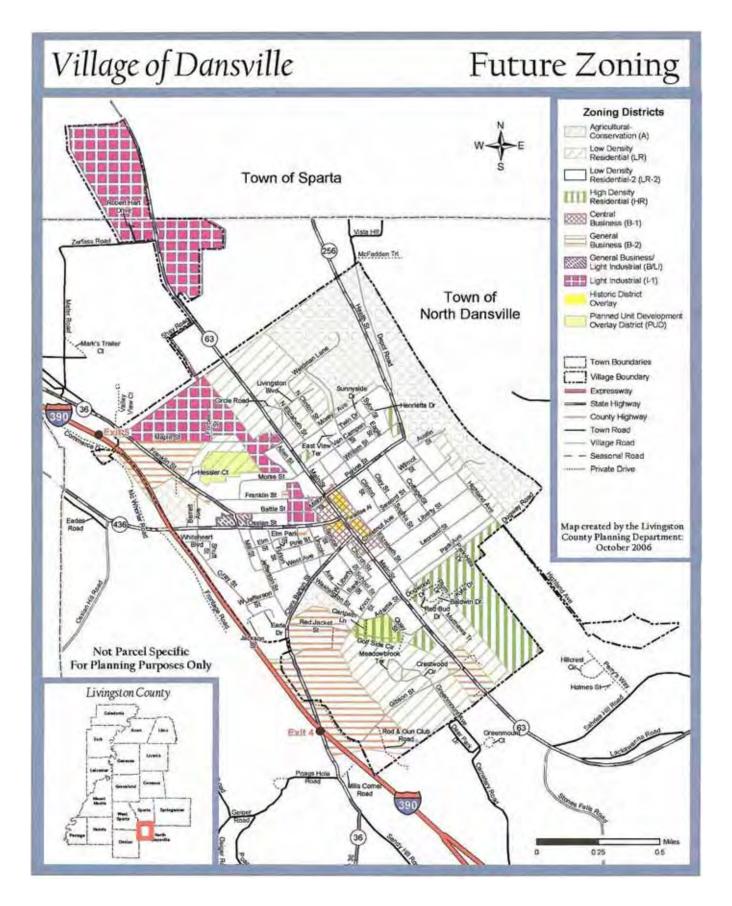

Zoning changes, since 2003, have been geared to eliminate areas of spot zoning -- spot zoning is described as random, isolated parcels being rezoned in contrast to adjacent parcels. Other zoning changes also addressed emergent demands for commercial development in the southern portion of the Town. The Planning Board, along with Town and Village Boards, guides new development. The Planning Board uses a Site Plan Review Checklist to address relevant issues. (See Appendix C for Site Plan Review Checklist, 2006 Property Classification Summary and Area Maps).