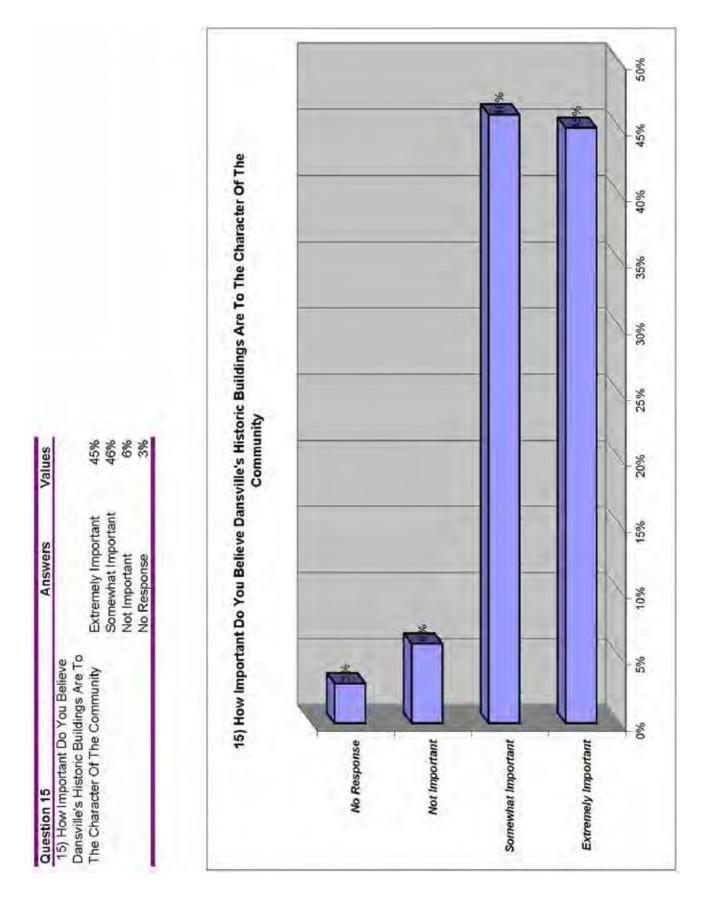

### HISTORICAL

As of June 2007, there are three historically designated properties in Dansville. On Main Street, the Shepard House (Dansville Public Library) and the Post Office have been recognized. Also listed, as an historic site, is the William Hartman Farmstead, located on Route 63 and Zerfass Road.

The Dansville Historic Preservation Group made efforts to designate a portion of Main Street as a Historical Preservation District (HPD). An Historic District Overlay was applied for in September 2006, and designed to increase the potential usability of the second and third stories in buildings within the district. The HPD contains a three-block section of Main Street from the corner of Perine and Milton Streets to Chestnut Street, and will also include a few buildings on Ossian Street. Approval by the Landmark Society, was received in June 2007 and is now eligible for alternate funding sources for the purposes of renovation and upgrades. (See Appendix C).