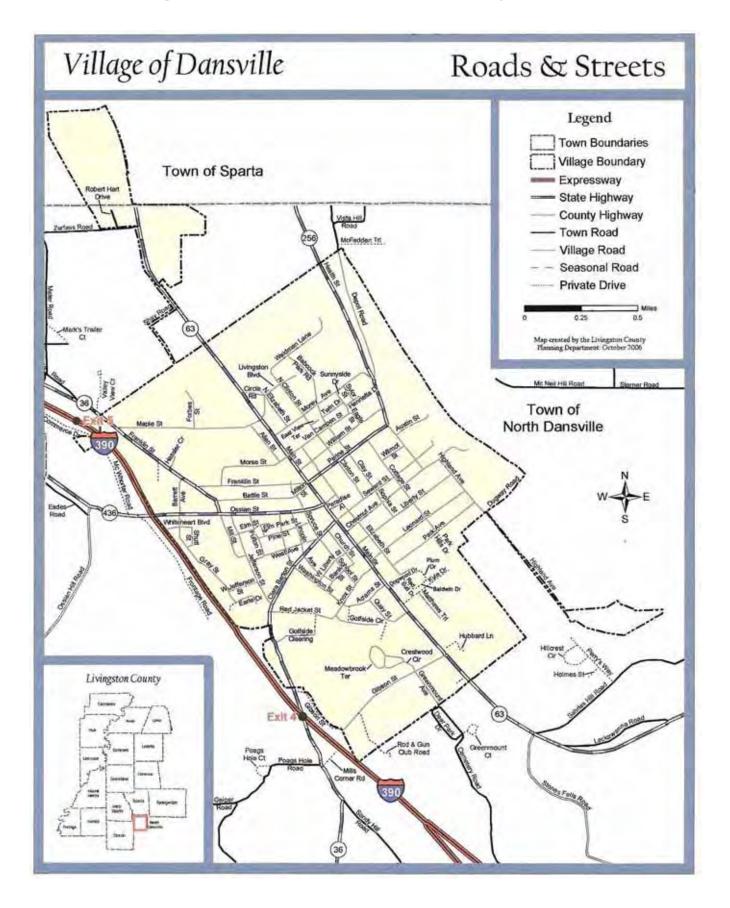

Zoning changes, since 2003, have been geared to eliminate areas of spot zoning -- spot zoning is described as random, isolated parcels being rezoned in contrast to adjacent parcels. Other zoning changes also addressed emergent demands for commercial development in the southern portion of the Town. The Planning Board, along with Town and Village Boards, guides new development. The Planning Board uses a Site Plan Review Checklist to address relevant issues. (See Appendix C for Site Plan Review Checklist, 2006 Property Classification Summary and Area Maps).