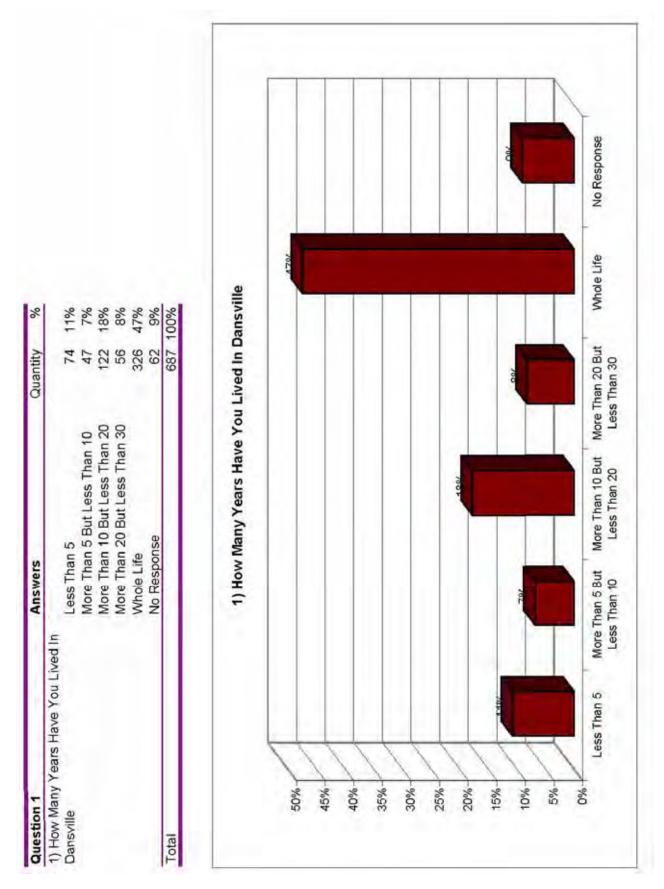

In June 2005, the Town of North Dansville and the Village of Dansville had 3,129.9 and 269.7 acres, respectively, of conservation and agriculturally zoned land. These agriculture and conservation figures collectively represent 56.45% of Dansville's zoned acreage. (See Appendix C).

### RESIDENTIAL

Zoning changes have sought to provide guidelines for existing residential upgrades and future development. Residential land use includes single-family homes, duplexes, multiple family housing, manufactured housing and group housing. In June 2005, the Town of North Dansville and the Village of Dansville had 254.7 and 1058.4 acres, respectively, of residentially zoned land. These residential figures collectively represent 21.805% of Dansville's zoned acreage. (See Appendix C).

### COMMERCIAL AND INDUSTRIAL

As with residential land use, zoning changes have been geared to offer direction for commercial and industrial land use. Commercial land use includes retail and service operations, while industrial land use typically includes manufacturing and assembly operations. In June 2005, the Town of North Dansville and the Village of Dansville had 868.1 and 441.6 acres, respectively, of commercially and industrially zoned land. These commercial and industrial figures collectively represent 21.75% of Dansville's zoned acreage. (See Appendix C).