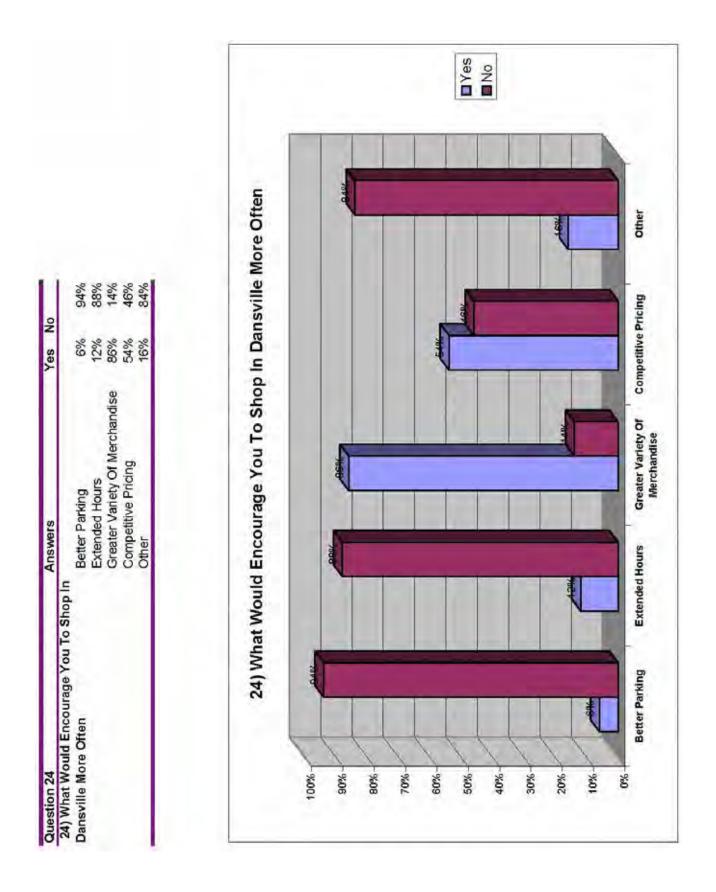

|                                         |          |                                                                                                                                                   |

100%

%.08

60%

40%

20%

960

Groceries

Dining

Comprehensive Plan - Town Of North Dansville and Village Of Dansville

Page 228 of 255



Page 229 of 255



Comprehensive Plan - Town Of North Dansville and Village Of Dansville

Page 230 of 255



Data

Values

Answers

26) Should Dansville Improve The

Page 231 of 255



Data

Values

Answers

Page 232 of 255

|      |                           |          |                | Perce    | Percentages |                |           |        | Data       |                             |
|------|---------------------------|----------|----------------|----------|-------------|----------------|-----------|--------|------------|-----------------------------|
|      |                           |          | Needed L       | Unsure N | Not Needed  | No Response    | Needed    | Unsure | Not Needed | No Response                 |
| ~    | Sports Fields/Courts      |          |