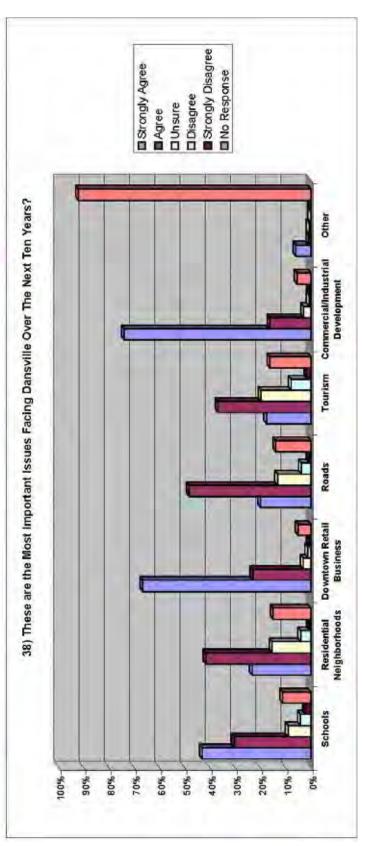

#### OBJECTIVE

Encourage efforts to create a cohesive community theme for Dansville.

- Rationale The 2003 Comprehensive Plan Community Survey (See Appendix A) reported that 60% of the respondents felt a community theme should be developed. To date, there have been numerous images used in marketing campaigns to represent Dansville, like dogwood trees, hot-air balloons, planes, mustangs, buildings, books, crosses, fish, etc. Finding an overarching theme, possibly expressing how these other images are interrelated, would redefine Dansville's identity for future marketing projects.
- Steps The Town Supervisor and Village Mayor should issue a joint proclamation announcing the search for a community theme, accompanied by the usual press releases. The service organizations, employers and schools can act as facilitators by keeping the topic on everyone's mind and collecting theme ideas. All suggested themes would be compiled and made publicly available for review. A panel of volunteers would then review the listing and select the three most suitable. A public vote would then be held, followed by adoption of the most popular theme by the Town and Village Boards.
- Responsible Parties Town and Village Boards and Personnel, Business and Service Organizations, Employers, Radio, Print and Digital Media, Schools and Residents