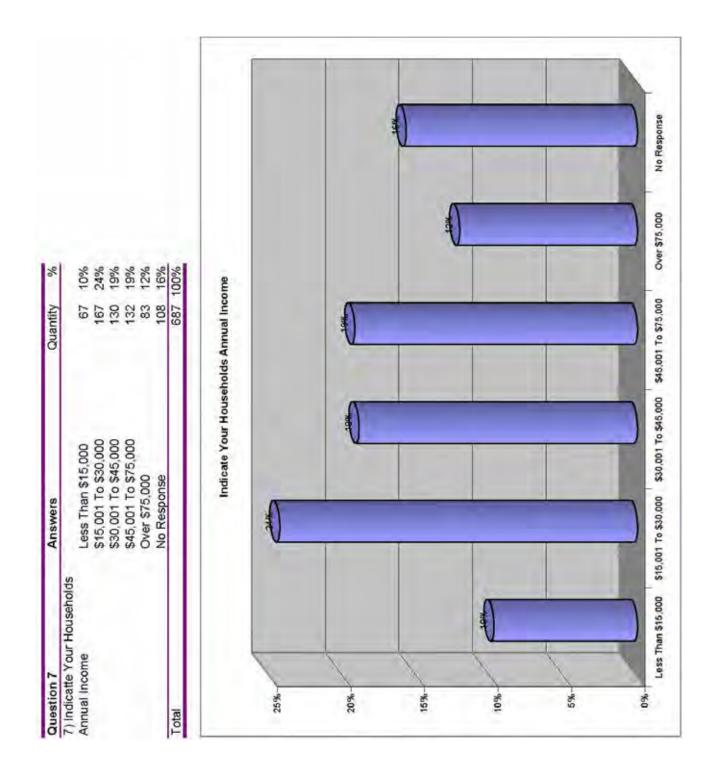

| Where Is Your Place Of Employment                   | Employment        |             |
| 40%-                                 |                                                     | HUR               |             |
| 36%-                                 |                                                     |                   |             |
| 20%                                  |                                                     |                   |             |
| 5%                                   |                                                     |                   |             |
| Dansville/Milage                     | Outside Dansville In Other County<br>Livingston Co. | Not In Work Force | No Response |

Page 210 of 255



Page 211 of 255



Page 212 of 255

| 40%     26%     28%     47%     25%     9%       43%     43%     28%     47%     25%     9%     2%       43%     15%     14%     30%     37%     2%     9%     0%       6%     15%     14%     7%     16%     1%     1%     2%       4%     5%     4%     5%     9%     0%     0%       7%     11%     1%     3%     3%     0%       7%     11%     10%     100%     100%     100%     100%       100%     100%     100%     100%     100%     100%     101       274     177     195     325     170     59       274     177     195     325     170     59       266     296     300     208     33     59     0       26     35     33     208     251     11       42     100     94     7     18     21     12       26     36     263     33     59     0       26     36     25     33     53     2