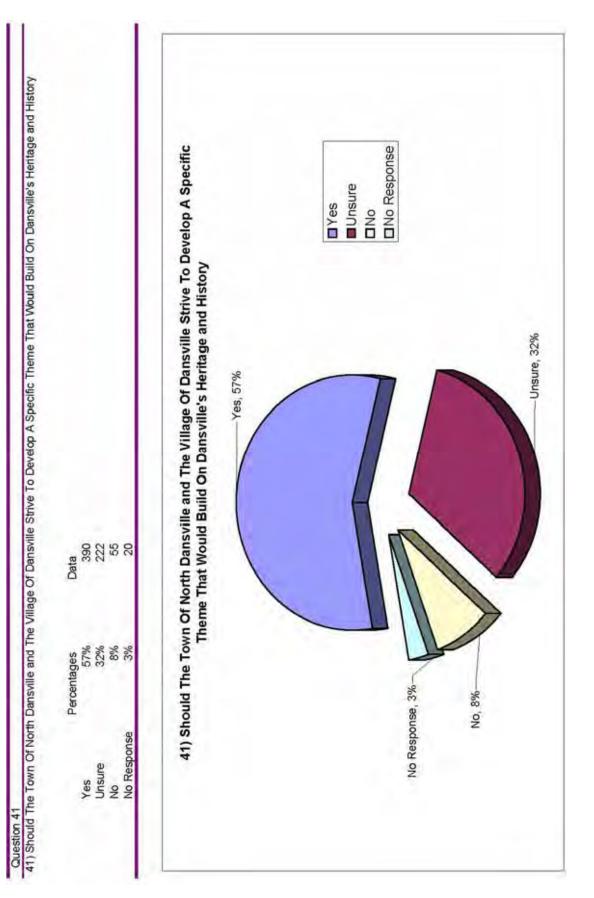

#### OBJECTIVE

Encourage efforts to create a cohesive community theme for Dansville.

- Rationale The 2003 Comprehensive Plan Community Survey (See Appendix A) reported that 60% of the respondents felt a community theme should be developed. To date, there have been numerous images used in marketing campaigns to represent Dansville, like dogwood trees, hot-air balloons, planes, mustangs, buildings, books, crosses, fish, etc. Finding an overarching theme, possibly expressing how these other images are interrelated, would redefine Dansville's identity for future marketing projects.
- Steps The Town Supervisor and Village Mayor should issue a joint proclamation announcing the search for a community theme, accompanied by the usual press releases. The service organizations, employers and schools can act as facilitators by keeping the topic on everyone's mind and collecting theme ideas. All suggested themes would be compiled and made publicly available for review. A panel of volunteers would then review the listing and select the three most suitable. A public vote would then be held, followed by adoption of the most popular theme by the Town and Village Boards.
- Responsible Parties Town and Village Boards and Personnel, Business and Service Organizations, Employers, Radio, Print and Digital Media, Schools and Residents